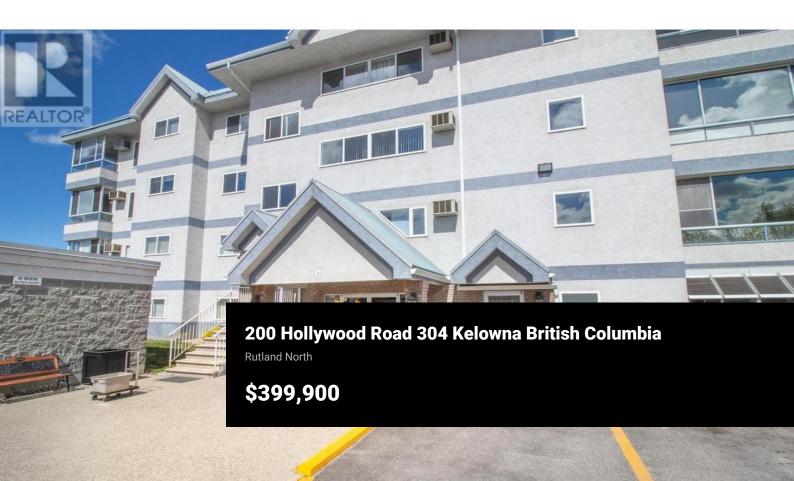

Welcome to Somerset Gardens - a 55+ age-restricted community. This beautifully renovated, move-in ready unit is in a prime location! Just across the street from a shopping centre, enjoy easy access to grocery stores, restaurants, pharmacy, dentist and more - right at your doorstep! This southfacing unit features an enclosed sundeck, modern updated kitchen with quartz countertops and stainless steel appliances, Updated bathrooms, new flooring, and light fixtures. This building has also recently installed brand-new windows in 2024. 2 pets allowed (up to 16"" at shoulder height). Beautifully renovated with considerable attention to care and detail. Don't miss out on this fantastic opportunity! (id:6769)