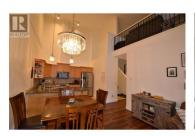

Welcome to your move-in ready Penthouse Loft. This home is centrally located in beautiful Shannon Lake, positioned in the heart of Okanagan living. With close proximity to schools, lakes, golf courses, trails, wineries and shopping, Shannon Lake hosts an abundance of activity and convenience while retaining its small community charm. Including 1,400sqft beautifully updated with a stone feature wall surrounding your fireplace and entertainment area, stainless steel appliances, reverse osmosis water filtration, granite countertops and fresh paint. Accompanied by 19 foot ceilings, vaulted in both the main floor and primary suite, this home provides the benefits of 'loft living' while retaining your privacy when hosting family and friends. Amenities and features include a rental guest suite, along with a residents fitness centre. Underground consists of one designated storage locker and parking stall with the option to rent an additional parking space. (id:6769)