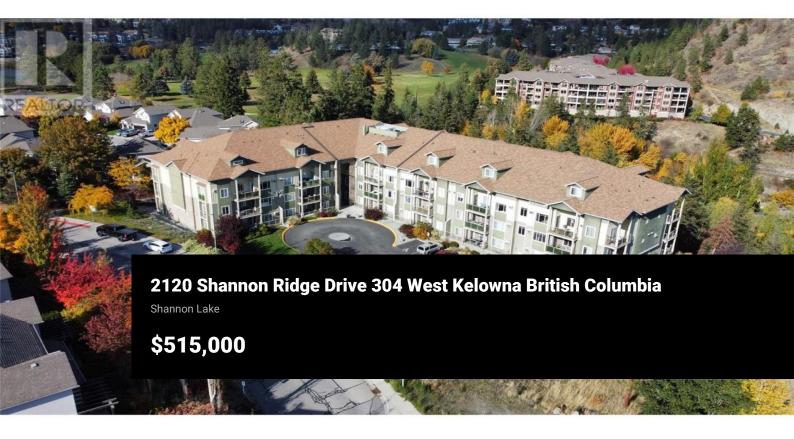

Welcome to your move-in ready Penthouse Loft. This home is centrally located in beautiful Shannon Lake, positioned in the heart of Okanagan living. With close proximity to schools, lakes, golf courses, trails, wineries and shopping, Shannon Lake hosts an abundance of activity and convenience while retaining its small community charm. Including 1,400sqft beautifully updated with a stone feature wall surrounding your fireplace and entertainment area, stainless steel appliances, reverse osmosis water filtration, granite countertops and fresh paint. Accompanied by 19 foot ceilings, vaulted in both the main floor and primary suite, this home provides the benefits of 'loft living' while retaining your privacy when hosting family and friends. Amenities and features include a rental guest suite, along with a residents fitness centre. Underground consists of one designated storage locker and parking stall with the option to rent an additional parking space. (id:6769)