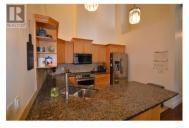

Welcome to your move-in ready Penthouse Loft. This home is centrally located in beautiful Shannon Lake, positioned in the heart of Okanagan living. With close proximity to schools, lakes, golf courses, trails, wineries and shopping, Shannon Lake hosts an abundance of activity and convenience while retaining its small community charm. Including 1,400sqft beautifully updated with a stone feature wall surrounding your fireplace and entertainment area, stainless steel appliances, reverse osmosis water filtration, granite countertops and fresh paint. Accompanied by 19 foot ceilings, vaulted in both the main floor and primary suite, this home provides the benefits of 'loft living' while retaining your privacy when hosting family and friends. Amenities and features include a rental guest suite, along with a residents fitness centre. Underground consists of one designated storage locker and parking stall with the option to rent an additional parking space. (id:6769)