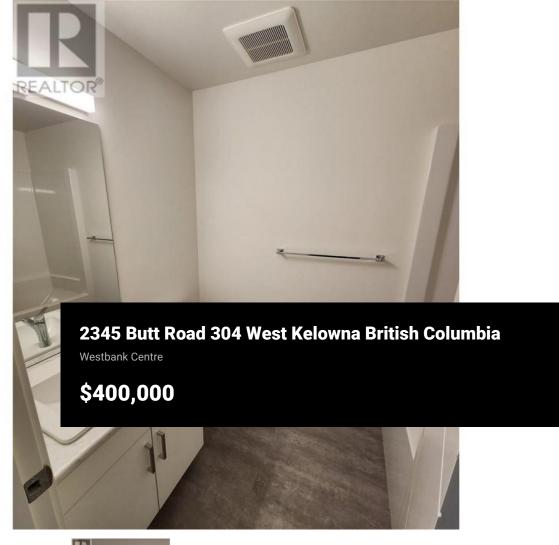

: Welcome to The Abode! This complex is conveniently located in the heart of Westbank Centre, within walking distance of grocery stores, restaurants, shopping, wineries, breweries, golf and so much more! This unit has 2 bedrooms, 2 bathrooms, featuring 9' ceilings, quartz counters, stainless steel appliances, and vinyl plank flooring. 1 underground parking stall & 1 storage locker. This complex boasts amenities such as connect lounge, guest suite, fitness room, bike storage and repair station, dog wash station, electric vehicle charging station. (id:6769)