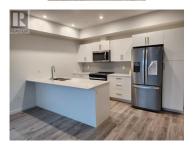

: Welcome to The Abode! This complex is conveniently located in the heart of Westbank Centre, within walking distance of grocery stores, restaurants, shopping, wineries, breweries, golf and so much more! This unit has 2 bedrooms, 2 bathrooms, featuring 9' ceilings, quartz counters, stainless steel appliances, and vinyl plank flooring. 1 underground parking stall & 1 storage locker. This complex boasts amenities such as connect lounge, guest suite, fitness room, bike storage and repair station, dog wash station, electric vehicle charging station. (id:6769)