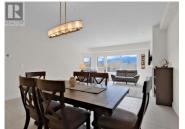

Just steps from the scenic Okanagan River and with walking and biking trails right outside your door, this beautifully finished 2-bedroom plus den, 2bathroom home perfectly blends comfort, style, and practicality. The gourmet kitchen features high-end stainless steel appliances, including a built-in oven and microwave, gas cooktop, large center island, built-in dishwasher, and wine fridge. Quartz countertops, tile backsplash, under-cabinet lighting, and custom light fixtures complete the elegant space. The bright, spacious living room offers stunning views of the mountains and resort-style pool. Custom window treatments and ceiling fans add extra charm and comfort. The luxurious primary suite includes dual sinks and a beautifully tiled walk-in shower. The second bedroom features a convenient Jack-and-Jill bathroom, ideal for guests or family. Enjoy access to a resort-inspired pool and hot tub area with BBQ facilities--perfect for entertaining or relaxing. This home also includes secure underground parking and a private storage unit. Riverside Place is wheelchair accessible, family- and pet-friendly, and offers the ideal balance of luxury and lifestyle. Come see it for yourself! (id:6769)