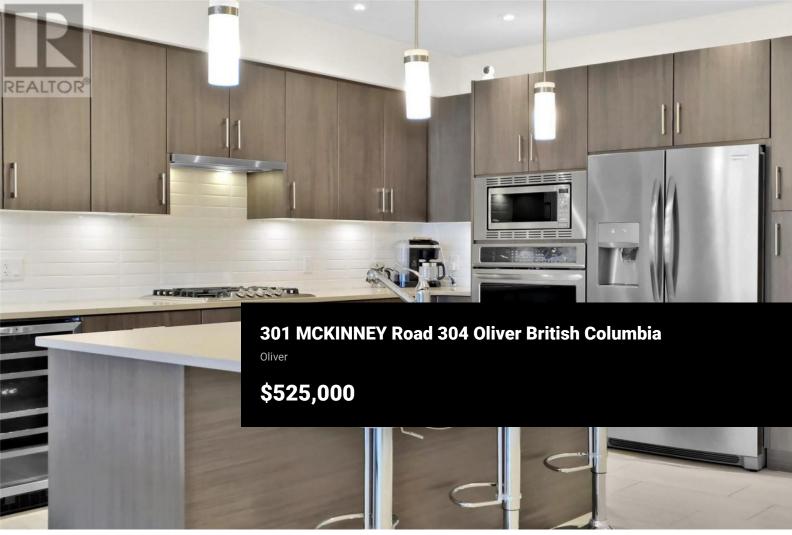

Just steps from the scenic Okanagan River and with walking and biking trails right outside your door, this beautifully finished 2-bedroom plus den, 2bathroom home perfectly blends comfort, style, and practicality. The gourmet kitchen features high-end stainless steel appliances, including a built-in oven and microwave, gas cooktop, large center island, built-in dishwasher, and wine fridge. Quartz countertops, tile backsplash, under-cabinet lighting, and custom light fixtures complete the elegant space. The bright, spacious living room offers stunning views of the mountains and resort-style pool. Custom window treatments and ceiling fans add extra charm and comfort. The luxurious primary suite includes dual sinks and a beautifully tiled walk-in shower. The second bedroom features a convenient Jack-and-Jill bathroom, ideal for guests or family. Enjoy access to a resort-inspired pool and hot tub area with BBQ facilities--perfect for entertaining or relaxing. This home also includes secure underground parking and a private storage unit. Riverside Place is wheelchair accessible, family- and pet-friendly, and offers the ideal balance of luxury and lifestyle. Come see it for yourself! (id:6769)