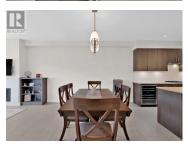

Just steps from the scenic Okanagan River and with walking and biking trails right outside your door, this beautifully finished 2-bedroom plus den, 2bathroom home perfectly blends comfort, style, and practicality. The gourmet kitchen features high-end stainless steel appliances, including a built-in oven and microwave, gas cooktop, large center island, built-in dishwasher, and wine fridge. Quartz countertops, tile backsplash, under-cabinet lighting, and custom light fixtures complete the elegant space. The bright, spacious living room offers stunning views of the mountains and resort-style pool. Custom window treatments and ceiling fans add extra charm and comfort. The luxurious primary suite includes dual sinks and a beautifully tiled walk-in shower. The second bedroom features a convenient Jack-and-Jill bathroom, ideal for guests or family. Enjoy access to a resort-inspired pool and hot tub area with BBQ facilities--perfect for entertaining or relaxing. This home also includes secure underground parking and a private storage unit. Riverside Place is wheelchair accessible, family- and pet-friendly, and offers the ideal balance of luxury and lifestyle. Come see it for yourself! (id:6769)