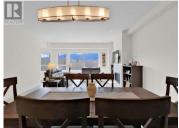

Just steps from the scenic Okanagan River and with walking and biking trails right outside your door, this beautifully finished 2-bedroom plus den, 2bathroom home perfectly blends comfort, style, and practicality. The gourmet kitchen features high-end stainless steel appliances, including a built-in oven and microwave, gas cooktop, large center island, built-in dishwasher, and wine fridge. Quartz countertops, tile backsplash, under-cabinet lighting, and custom light fixtures complete the elegant space. The bright, spacious living room offers stunning views of the mountains and resort-style pool. Custom window treatments and ceiling fans add extra charm and comfort. The luxurious primary suite includes dual sinks and a beautifully tiled walk-in shower. The second bedroom features a convenient Jack-and-Jill bathroom, ideal for guests or family. Enjoy access to a resort-inspired pool and hot tub area with BBQ facilities--perfect for entertaining or relaxing. This home also includes secure underground parking and a private storage unit. Riverside Place is wheelchair accessible, family- and pet-friendly, and offers the ideal balance of luxury and lifestyle. Come see it for yourself! (id:6769)