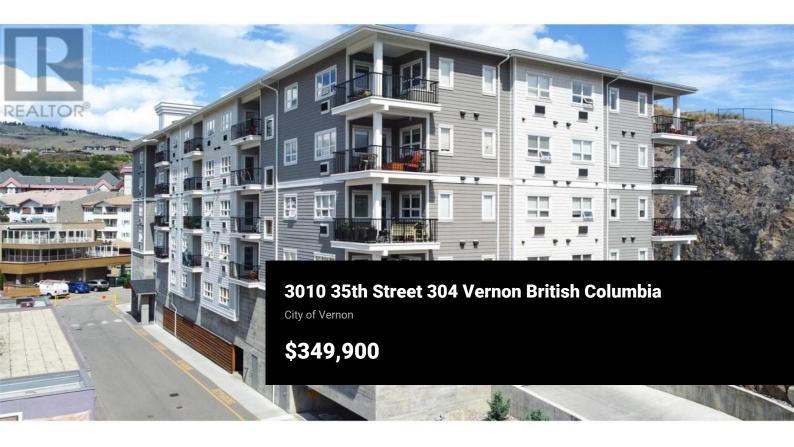

RE/MAX Kelowna 100-1553 Harvey Avenue Kelowna, BC, Canada Rarely available corner suite with NW exposure for lots of natural light, yet private & quiet. This bright 2 bdrm offers an open floor plan with a kitchen complete with 4 stainless appliances & large island with a breakfast bar. A large deck is located off the the living room where you can sit & enjoy the sunshine while you watch all the activity outside. Spacious 2nd bdrm & main bath with soaker tub. The master can accommodate a king-sized bed, has a generous walk-thru closet & ensuite with walk-in shower. Secure u/g parking + a downtown location just a few minutes to all shopping! No property purchase tax & 1 Year Schubert Center Membership. Building is pet friendly! Catherine Gardens is a non-profit society dedicated to providing affordable 55+ housing with the peace of mind of a newer building. No responsibility to sit on a strata council & a maintenance/occupancy fee that covers EVERYTHING (water, sewer, garbage, snow removal, TAXES, electrical/plumbing maintenance & repairs, appliance repairs/replacement & landscaping) except content insurance, hydro, cable & telephone! Come and enjoy a carefree lifestyle. (id:6769)