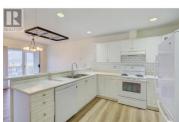

Beautiful lakeview apartment in the highly desirable 55+ building, The Essex in Salmon Arm. This inviting 2-bedroom plus den unit boasts a generous master suite with a full ensuite, a second bedroom, a guest bathroom, a convenient den/office space and new flooring throughout. The large laundry room includes built-in vacuum for added ease. Enjoy the bright living area featuring a cozy gas fireplace, and a spacious kitchen with ample cabinets and counter space. Relax on the covered patio while taking in stunning lake and mountain views. The building offers secure underground, heated parking, an elevator, workshop area, secure e-bike storage and a storage locker. Ideally situated in a quiet neighborhood, just moments from downtown. (id:6769)