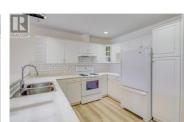

Beautiful lakeview apartment in the highly desirable 55+ building, The Essex in Salmon Arm. This inviting 2-bedroom plus den unit boasts a generous master suite with a full ensuite, a second bedroom, a guest bathroom, a convenient den/office space and new flooring throughout. The large laundry room includes built-in vacuum for added ease. Enjoy the bright living area featuring a cozy gas fireplace, and a spacious kitchen with ample cabinets and counter space. Relax on the covered patio while taking in stunning lake and mountain views. The building offers secure underground, heated parking, an elevator, workshop area, secure e-bike storage and a storage locker. Ideally situated in a quiet neighborhood, just moments from downtown. (id:6769)