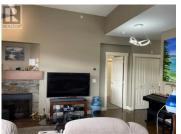

TOP FLOOR CORNER CONDO UNIT AT THE ARIA. Bright and spacious topfloor corner unit with southeast exposure, offering stunning views of the golf course, lake, and mountains. Large windows and high ceilings create an open, airy feel, making the space feel even larger. Stylish finishes include laminate flooring (except in the primary bedroom), wood cabinetry, granite countertops, stainless steel appliances, and a stone-feature electric fireplace. The second bedroom is currently used for storage but can accommodate a small bed or bunk beds. A generously sized deck is perfectly positioned to take in the breathtaking scenery. Secure underground parking with a storage locker included. No short-term rentals permitted. One cat or small dog allowed (maximum 18" at the shoulder and 30 lbs). No Property Transfer Tax, GST, or Speculation Tax. Conveniently located near golf courses, restaurants, and shopping. Lease fee will be paid out by the Seller upon Completion. (id:6769)