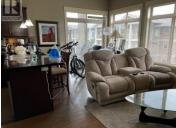

TOP FLOOR CORNER CONDO UNIT AT THE ARIA. Bright and spacious topfloor corner unit with southeast exposure, offering stunning views of the golf course, lake, and mountains. Large windows and high ceilings create an open, airy feel, making the space feel even larger. Stylish finishes include laminate flooring (except in the primary bedroom), wood cabinetry, granite countertops, stainless steel appliances, and a stone-feature electric fireplace. The second bedroom is currently used for storage but can accommodate a small bed or bunk beds. A generously sized deck is perfectly positioned to take in the breathtaking scenery. Secure underground parking with a storage locker included. No short-term rentals permitted. One cat or small dog allowed (maximum 18" at the shoulder and 30 lbs). No Property Transfer Tax, GST, or Speculation Tax. Conveniently located near golf courses, restaurants, and shopping. Lease fee will be paid out by the Seller upon Completion. (id:6769)