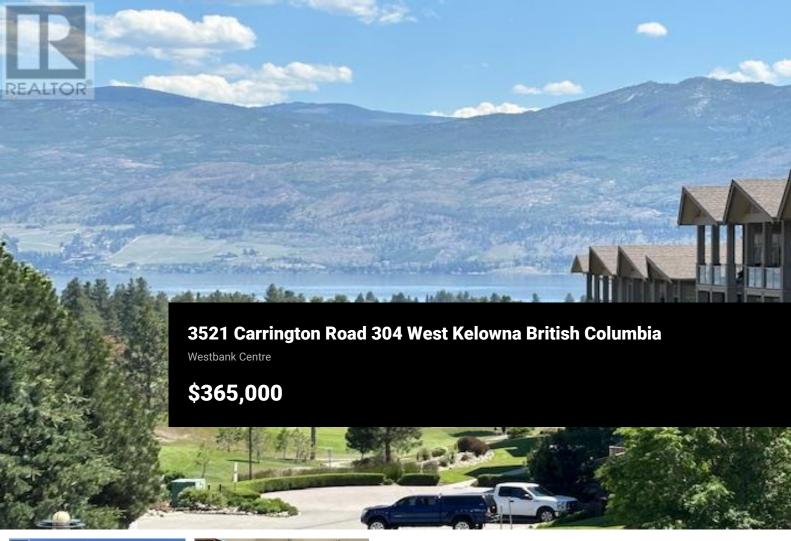

TOP FLOOR CORNER CONDO UNIT AT THE ARIA. Bright and spacious topfloor corner unit with southeast exposure, offering stunning views of the golf course, lake, and mountains. Large windows and high ceilings create an open, airy feel, making the space feel even larger. Stylish finishes include laminate flooring (except in the primary bedroom), wood cabinetry, granite countertops, stainless steel appliances, and a stone-feature electric fireplace. The second bedroom is currently used for storage but can accommodate a small bed or bunk beds. A generously sized deck is perfectly positioned to take in the breathtaking scenery. Secure underground parking with a storage locker included. No short-term rentals permitted. One cat or small dog allowed (maximum 18" at the shoulder and 30 lbs). No Property Transfer Tax, GST, or Speculation Tax. Conveniently located near golf courses, restaurants, and shopping. Lease fee will be paid out by the Seller upon Completion. (id:6769)