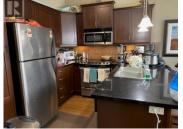

TOP FLOOR CORNER CONDO UNIT AT THE ARIA. Bright and spacious topfloor corner unit with southeast exposure, offering stunning views of the golf course, lake, and mountains. Large windows and high ceilings create an open, airy feel, making the space feel even larger. Stylish finishes include laminate flooring (except in the primary bedroom), wood cabinetry, granite countertops, stainless steel appliances, and a stone-feature electric fireplace. The second bedroom is currently used for storage but can accommodate a small bed or bunk beds. A generously sized deck is perfectly positioned to take in the breathtaking scenery. Secure underground parking with a storage locker included. No short-term rentals permitted. One cat or small dog allowed (maximum 18" at the shoulder and 30 lbs). No Property Transfer Tax, GST, or Speculation Tax. Conveniently located near golf courses, restaurants, and shopping. Lease fee will be paid out by the Seller upon Completion. (id:6769)