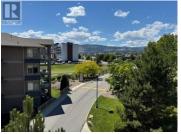

TOP FLOOR CORNER CONDO UNIT AT THE ARIA. Bright and spacious topfloor corner unit with southeast exposure, offering stunning views of the golf course, lake, and mountains. Large windows and high ceilings create an open, airy feel, making the space feel even larger. Stylish finishes include laminate flooring (except in the primary bedroom), wood cabinetry, granite countertops, stainless steel appliances, and a stone-feature electric fireplace. The second bedroom is currently used for storage but can accommodate a small bed or bunk beds. A generously sized deck is perfectly positioned to take in the breathtaking scenery. Secure underground parking with a storage locker included. No short-term rentals permitted. One cat or small dog allowed (maximum 18" at the shoulder and 30 lbs). No Property Transfer Tax, GST, or Speculation Tax. Conveniently located near golf courses, restaurants, and shopping. Lease fee will be paid out by the Seller upon Completion. (id:6769)