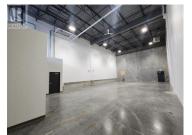

Opportunity to lease newly constructed service commercial space in Silver Star Gateway Business Park! Units 304 consists of approximately 2,780 square feet of built out space including front office, washroom and open warehouse area. This unit features one exclusive grade-level loading door (14'x 12'), 24' clear ceilings, motion censored LED lighting and suspended gas forced heating. The property also offers excellent exposure to Silver Star Road and has ample onsite parking. (id:6769)