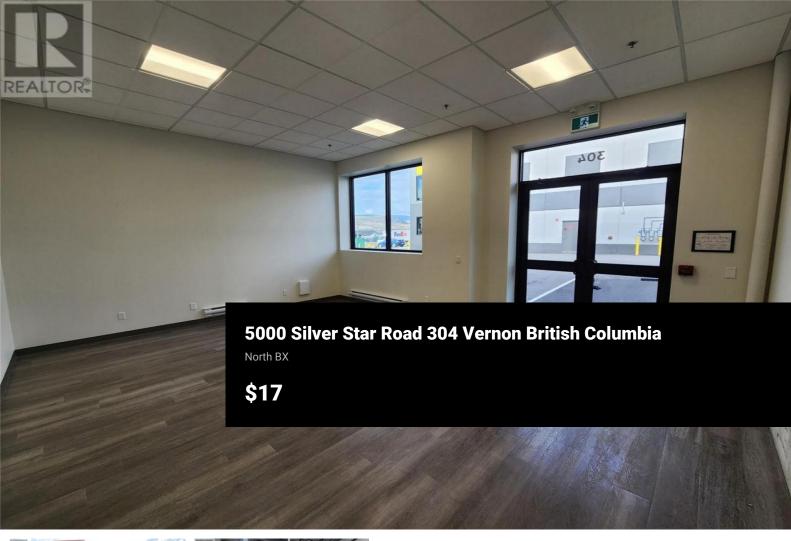

Opportunity to lease newly constructed service commercial space in Silver Star Gateway Business Park! Units 304 consists of approximately 2,780 square feet of built out space including front office, washroom and open warehouse area. This unit features one exclusive grade-level loading door (14'x 12'), 24' clear ceilings, motion censored LED lighting and suspended gas forced heating. The property also offers excellent exposure to Silver Star Road and has ample onsite parking. (id:6769)