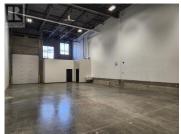

Opportunity to lease newly constructed service commercial space in Silver Star Gateway Business Park! Units 304 consists of approximately 2,780 square feet of built out space including front office, washroom and open warehouse area. This unit features one exclusive grade-level loading door (14'x 12'), 24' clear ceilings, motion censored LED lighting and suspended gas forced heating. The property also offers excellent exposure to Silver Star Road and has ample onsite parking. (id:6769)