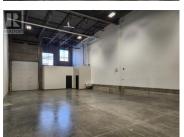

Opportunity to lease newly constructed service commercial space in Silver Star Gateway Business Park! Units 304 consists of approximately 2,780 square feet of built out space including front office, washroom and open warehouse area. This unit features one exclusive grade-level loading door (14'x 12'), 24' clear ceilings, motion censored LED lighting and suspended gas forced heating. The property also offers excellent exposure to Silver Star Road and has ample onsite parking. (id:6769)