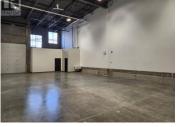

Opportunity to lease newly constructed service commercial space in Silver Star Gateway Business Park! Units 304 consists of approximately 2,780 square feet of built out space including front office, washroom and open warehouse area. This unit features one exclusive grade-level loading door (14'x 12'), 24' clear ceilings, motion censored LED lighting and suspended gas forced heating. The property also offers excellent exposure to Silver Star Road and has ample onsite parking. (id:6769)