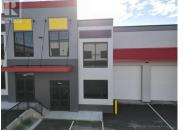

Opportunity to lease newly constructed service commercial space in Silver Star Gateway Business Park! Units 304 consists of approximately 2,780 square feet of built out space including front office, washroom and open warehouse area. This unit features one exclusive grade-level loading door (14'x 12'), 24' clear ceilings, motion censored LED lighting and suspended gas forced heating. The property also offers excellent exposure to Silver Star Road and has ample onsite parking. (id:6769)