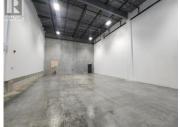

Opportunity to lease newly constructed service commercial space in Silver Star Gateway Business Park! Units 304 consists of approximately 2,780 square feet of built out space including front office, washroom and open warehouse area. This unit features one exclusive grade-level loading door (14'x 12'), 24' clear ceilings, motion censored LED lighting and suspended gas forced heating. The property also offers excellent exposure to Silver Star Road and has ample onsite parking. (id:6769)