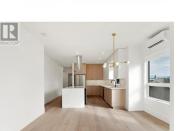

LOCATION LOCATION LOCATION Pandosy Village and only 4 blocks to the lake. >> This brand new GST Paid, TOP FLOOR 891 sq ft plus 240 sq ft of covered deck, 2 Bedroom, 2 Bathroom with high end finishes through out.. Upgrade's include engineered hard floors through out, waterfall kitchen island both sides, in floor heating in both bathrooms and built in electric ceiling heater on the deck= over \$20,000.00. This is a home is a must see with the solid wood doors, Spa like bathrooms, 9 ft ceilings, air conditioning, stainless steel appliances, including a fridge with water and ice. All closets have wood shelving.. Pandosy Village is located approximately 1km south of Downtown Kelowna and is an easy 5 minute walk to Downtown Kelowna or take 10 or more minutes along the water- front path to enjoy the vibrancy of this unique community. (id:6769)