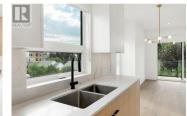

LOCATION LOCATION LOCATION Pandosy Village and only 4 blocks to the lake. >> This brand new GST Paid, TOP FLOOR 891 sq ft plus 240 sq ft of covered deck, 2 Bedroom, 2 Bathroom with high end finishes through out.. Upgrade's include engineered hard floors through out, waterfall kitchen island both sides, in floor heating in both bathrooms and built in electric ceiling heater on the deck= over \$20,000.00. This is a home is a must see with the solid wood doors, Spa like bathrooms, 9 ft ceilings, air conditioning, stainless steel appliances, including a fridge with water and ice. All closets have wood shelving.. Pandosy Village is located approximately 1km south of Downtown Kelowna and is an easy 5 minute walk to Downtown Kelowna or take 10 or more minutes along the water- front path to enjoy the vibrancy of this unique community. (id:6769)