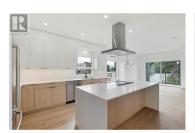

LOCATION LOCATION LOCATION Pandosy Village and only 4 blocks to the lake. >> This brand new GST Paid, TOP FLOOR 891 sq ft plus 240 sq ft of covered deck, 2 Bedroom, 2 Bathroom with high end finishes through out.. Upgrade's include engineered hard floors through out, waterfall kitchen island both sides, in floor heating in both bathrooms and built in electric ceiling heater on the deck= over \$20,000.00. This is a home is a must see with the solid wood doors, Spa like bathrooms, 9 ft ceilings, air conditioning, stainless steel appliances, including a fridge with water and ice. All closets have wood shelving.. Pandosy Village is located approximately 1km south of Downtown Kelowna and is an easy 5 minute walk to Downtown Kelowna or take 10 or more minutes along the water- front path to enjoy the vibrancy of this unique community. (id:6769)