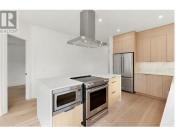

LOCATION LOCATION LOCATION Pandosy Village and only 4 blocks to the lake. >> This brand new GST Paid, TOP FLOOR 891 sq ft plus 240 sq ft of covered deck, 2 Bedroom, 2 Bathroom with high end finishes through out.. Upgrade's include engineered hard floors through out, waterfall kitchen island both sides, in floor heating in both bathrooms and built in electric ceiling heater on the deck= over \$20,000.00. This is a home is a must see with the solid wood doors, Spa like bathrooms, 9 ft ceilings, air conditioning, stainless steel appliances, including a fridge with water and ice. All closets have wood shelving.. Pandosy Village is located approximately 1km south of Downtown Kelowna and is an easy 5 minute walk to Downtown Kelowna or take 10 or more minutes along the water- front path to enjoy the vibrancy of this unique community. (id:6769)