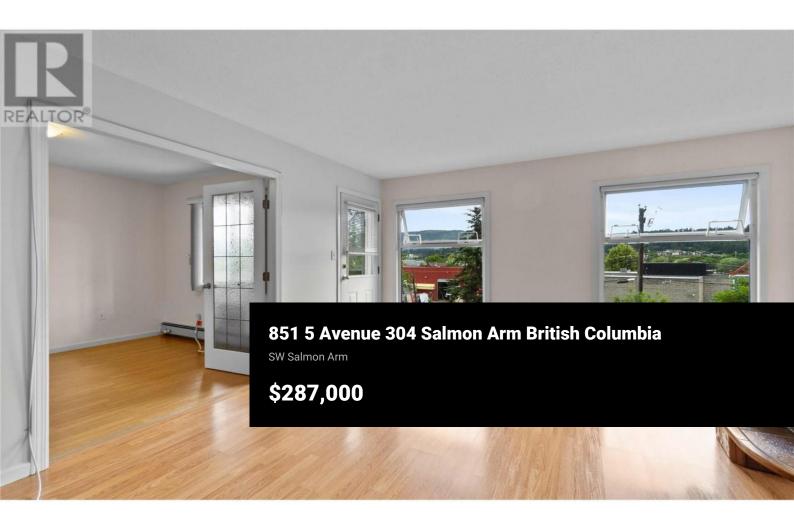

Enjoy affordable low-maintenance living in this top-floor condo featuring two bedrooms, Primary bedroom boasts a walk thru closet to full 3 piece ensuite, 2nd bedroom features extra garden doors that open to the main living area & could be used as a personal office or art studio. The seller installed Brand new custom light filtering roller shades on all windows in 2021. For ease of care there is laminate flooring through out and linoleum flooring in baths & kitchen. The Samsung fridge & stove & new deep porcelain sink & chrome faucet in the kitchen were installed in 2022. With a dedicated in-unit storage for added organization, the laundry room has top load Perform washer & dryer [purchased in 2021] with plenty of extra room. The strata fee includes heat and hot water, use of an inviting common party room with a full kitchen & a guest suite, ideal for gatherings or hosting company. Or enjoy fresh air relaxing with privacy on your covered east facing balcony- perfect for morning coffee and enjoying the sunrise. And this building is in a Prime location conveniently located 2 blocks from Piccadilly mall, and across from Blackburn Park & a bus stop right outside the front door for easy transit. It's a condo that combines comfort, convenience, and community--an ideal home for active, age-55-plus residents. (id:6769)