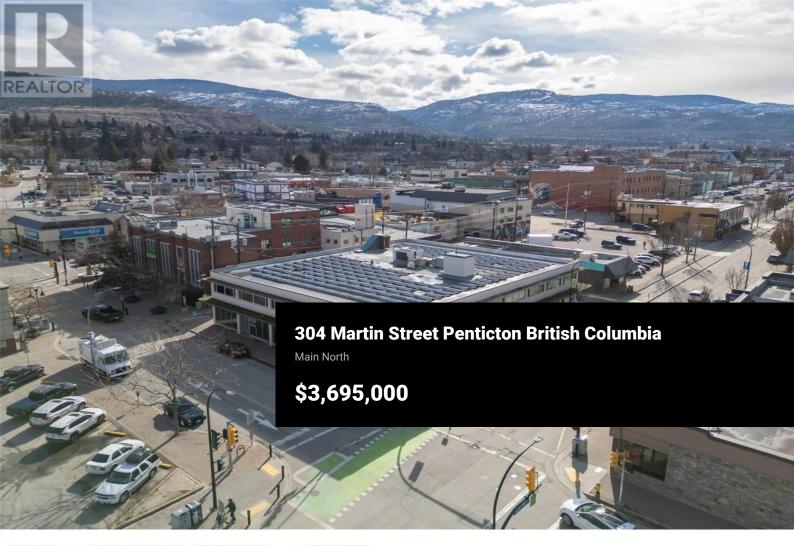

Opportunity to acquire a 22,373 square foot, two-story commercial building ideally situated in downtown Penticton. Anchored by a stable mix of government and local tenants, the property also features value-add vacant space--ideal for repositioning, owner occupancy, or lease-up to enhance returns. With efficient building systems, solar panels, and proactive management, the asset benefits from low operating costs. This prime location offers investors and owner occupiers alike the chance to generate strong rental income today while unlocking long-term value through strategic enhancements and appreciation. (id:6769)