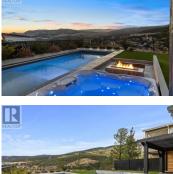

## \$1,379,000

Welcome to the Okanagan Dream in the heart of family-friendly Smith Creek! Built by award-winning H&H Homes, this 4-bedroom, 3-bathroom home offers 2,907 sq ft of luxury living and endless outdoor enjoyment. Step into the backyard oasis, featuring a new inground pool with automatic cover, a sunken hot tub, and a cozy fire pit area perfect for evening gatherings. Enjoy grilling in your fully-equipped outdoor kitchen, practice your putt on the synthetic lawn putting green, and take in breathtaking views of the valley which get even better after sunset. The partially covered front deck offers endless views of Okanagan Lake, which are prominently visible from the main living area of the home. Inside, you'll find a bright, open-concept layout filled with natural light and designed for modern living. The stylish kitchen boasts quartz countertops, upgraded KitchenAid appliances, and a gas range--ideal for culinary enthusiasts. The primary bedroom is spacious and features a large walk in closet and a nicely appointed 5 pcs ensuite. With 2 more bedrooms on this level, an additional full bathroom and spacious laundry room with sink and drying rack, this is a very family friendly layout. The spacious home gym/flex room with a golf simulator adds an extra touch of versatility to this already incredible home. With ample sun exposure for the pool and a private, beautifully landscaped yard...