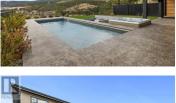

## \$1,379,000

Welcome to the Okanagan Dream in the heart of family-friendly Smith Creek! Built by award-winning H&H Homes, this 4-bedroom, 3-bathroom home offers 2,907 sq ft of luxury living and endless outdoor enjoyment. Step into the backyard oasis, featuring a new inground pool with automatic cover, a sunken hot tub, and a cozy fire pit area perfect for evening gatherings. Enjoy grilling in your fully-equipped outdoor kitchen, practice your putt on the synthetic lawn putting green, and take in breathtaking views of the valley which get even better after sunset. The partially covered front deck offers endless views of Okanagan Lake, which are prominently visible from the main living area of the home. Inside, you'll find a bright, open-concept layout filled with natural light and designed for modern living. The stylish kitchen boasts quartz countertops, upgraded KitchenAid appliances, and a gas range--ideal for culinary enthusiasts. The primary bedroom is spacious and features a large walk in closet and a nicely appointed 5 pcs ensuite. With 2 more bedrooms on this level, an additional full bathroom and spacious laundry room with sink and drying rack, this is a very family friendly layout. The spacious home gym/flex room with a golf simulator adds an extra touch of versatility to this already incredible home. With ample sun exposure for the pool and a private, beautifully landscaped yard...