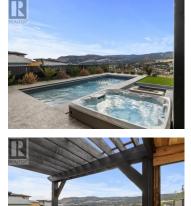

## \$1,379,000

Welcome to the Okanagan Dream in the heart of family-friendly Smith Creek! Built by award-winning H&H Homes, this 4-bedroom, 3-bathroom home offers 2,907 sq ft of luxury living and endless outdoor enjoyment. Step into the backyard oasis, featuring a new inground pool with automatic cover, a sunken hot tub, and a cozy fire pit area perfect for evening gatherings. Enjoy grilling in your fully-equipped outdoor kitchen, practice your putt on the synthetic lawn putting green, and take in breathtaking views of the valley which get even better after sunset. The partially covered front deck offers endless views of Okanagan Lake, which are prominently visible from the main living area of the home. Inside, you'll find a bright, open-concept layout filled with natural light and designed for modern living. The stylish kitchen boasts quartz countertops, upgraded KitchenAid appliances, and a gas range--ideal for culinary enthusiasts. The primary bedroom is spacious and features a large walk in closet and a nicely appointed 5 pcs ensuite. With 2 more bedrooms on this level, an additional full bathroom and spacious laundry room with sink and drying rack, this is a very family friendly layout. The spacious home gym/flex room with a golf simulator adds an extra touch of versatility to this already incredible home. With ample sun exposure for the pool and a private, beautifully landscaped yard...