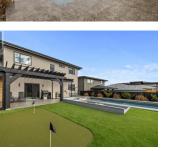

## \$1,379,000

Welcome to the Okanagan Dream in the heart of family-friendly Smith Creek! Built by award-winning H&H Homes, this 4-bedroom, 3-bathroom home offers 2,907 sq ft of luxury living and endless outdoor enjoyment. Step into the backyard oasis, featuring a new inground pool with automatic cover, a sunken hot tub, and a cozy fire pit area perfect for evening gatherings. Enjoy grilling in your fully-equipped outdoor kitchen, practice your putt on the synthetic lawn putting green, and take in breathtaking views of the valley which get even better after sunset. The partially covered front deck offers endless views of Okanagan Lake, which are prominently visible from the main living area of the home. Inside, you'll find a bright, open-concept layout filled with natural light and designed for modern living. The stylish kitchen boasts quartz countertops, upgraded KitchenAid appliances, and a gas range--ideal for culinary enthusiasts. The primary bedroom is spacious and features a large walk in closet and a nicely appointed 5 pcs ensuite. With 2 more bedrooms on this level, an additional full bathroom and spacious laundry room with sink and drying rack, this is a very family friendly layout. The spacious home gym/flex room with a golf simulator adds an extra touch of versatility to this already incredible home. With ample sun exposure for the pool and a private, beautifully landscaped yard...