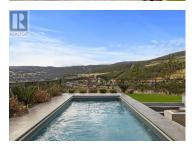

## \$1,379,000

Welcome to the Okanagan Dream in the heart of family-friendly Smith Creek! Built by award-winning H&H Homes, this 4-bedroom, 3-bathroom home offers 2,907 sq ft of luxury living and endless outdoor enjoyment. Step into the backyard oasis, featuring a new inground pool with automatic cover, a sunken hot tub, and a cozy fire pit area perfect for evening gatherings. Enjoy grilling in your fully-equipped outdoor kitchen, practice your putt on the synthetic lawn putting green, and take in breathtaking views of the valley which get even better after sunset. The partially covered front deck offers endless views of Okanagan Lake, which are prominently visible from the main living area of the home. Inside, you'll find a bright, open-concept layout filled with natural light and designed for modern living. The stylish kitchen boasts quartz countertops, upgraded KitchenAid appliances, and a gas range--ideal for culinary enthusiasts. The primary bedroom is spacious and features a large walk in closet and a nicely appointed 5 pcs ensuite. With 2 more bedrooms on this level, an additional full bathroom and spacious laundry room with sink and drying rack, this is a very family friendly layout. The spacious home gym/flex room with a golf simulator adds an extra touch of versatility to this already incredible home. With ample sun exposure for the pool and a private, beautifully landscaped yard...