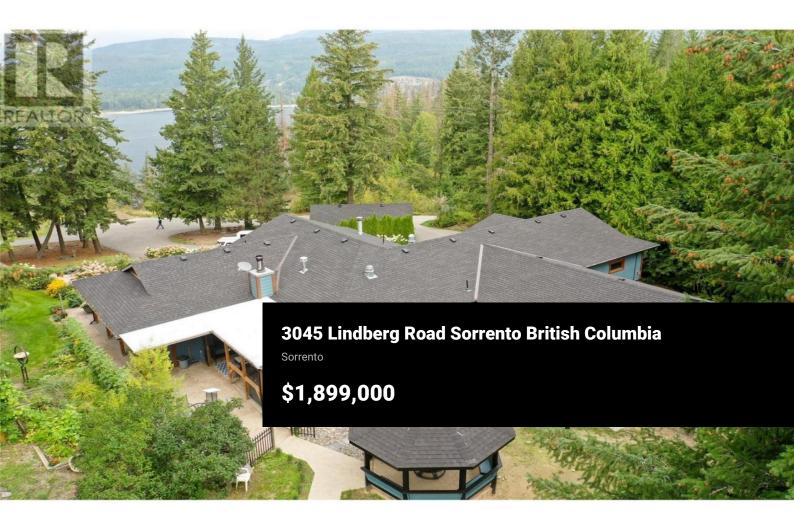

\*\*Experience Your Dream Private Estate in the Mountains\*\* Welcome to your idyllic retreat overlooking the stunning Shuswap Lake. This exquisite 25+ acre property perfectly combines luxury living with self-sustainability. At the heart of

this estate is a beautifully crafted 3,624 sq ft home featuring 3 spacious bedrooms and 2.5 baths. Relax on your expansive patio and soak in the sweeping lake views, surrounded by tranquility and natural beauty. Additional features include: - A remarkable 80' x 36' two-story shop with income potential and office - A charming secondary rental home boasting spectacular lake views - A horse barn and a convenient storage sheds - 3 full service sites, and