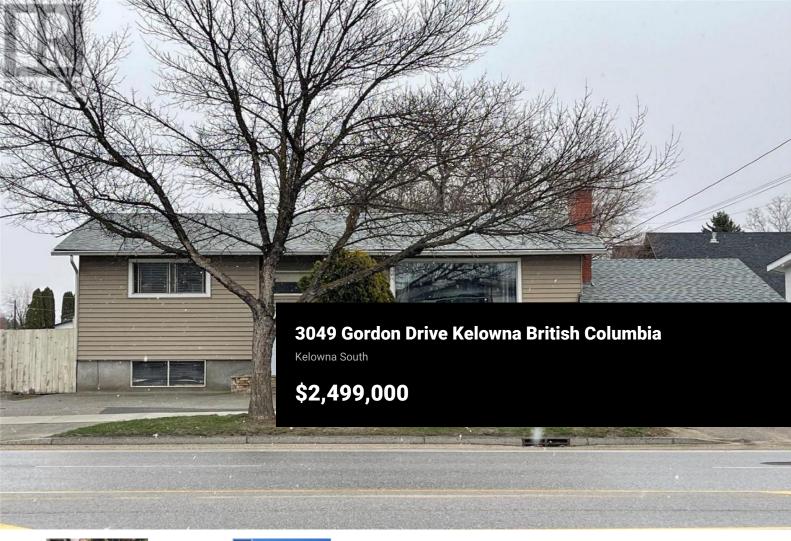

Great Opportunity for redevelopment. This Property is on the TRANSIT CORRIDOR! There is potential to build a 6 story apartment building if combined with other lots. Large .33 acre lot. This property is very close to Okanagan College! Buyers to do their due diligence in confirming with the City of Kelowna on development options. Property is currently being rented. The value is in the land. Building square footage is from BC Assessment. Prime location, flat site on Gordon Drive close to shopping, busses, schools, beaches, restaurants and much more. (id:6769)