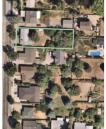

Great Opportunity for redevelopment. This Property is on the TRANSIT CORRIDOR! There is potential to build a 6 story apartment building if combined with other lots. Large .33 acre lot. This property is very close to Okanagan College! Buyers to do their due diligence in confirming with the City of Kelowna on development options. Property is currently being rented. The value is in the land. Building square footage is from BC Assessment. Prime location, flat site on Gordon Drive close to shopping, busses, schools, beaches, restaurants and much more. (id:6769)