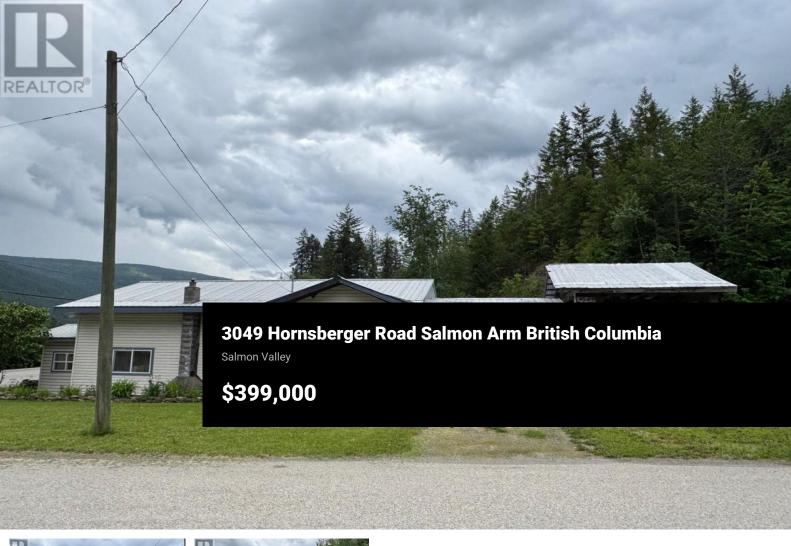

This rancher style home features a comfortable layout with a couple of steps down to the living space from the kitchen. 2 bedroom 1.5 bathroom home offers lots of storage and extra parking. Ideal for the handyman as there is some finishing left to do. Covered RV or boat parking with extended roof height. Peaceful living in the heart of Silver Creek and central located right across the road from the elementary school and community hall. Also next to the local grocer making quick errands convenient. This property has an array of gardens and fruit trees. There is a designated walking bicycle path from Silver Creek to the Silver Creek Community Park. (id:6769)