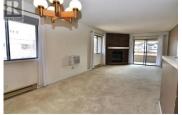

Top Floor corner unit, 2 bed, 2 bath condo is spacious and bright. Located on the quiet side of the building, facing SE with mountain views from open deck. Generous kitchen, lots of cupboards and work area. Dining room & living room very open and adjacent to kitchen. Walk to everything, steps to bus and shopping nearby. Easy walk to downtown. 1 designated secured parking stall and 2 storage lockers available for all your extras. Quiet, well managed complex. Measurements are approx. please verify if important. Vacant, easy quick possession possible. (id:6769)