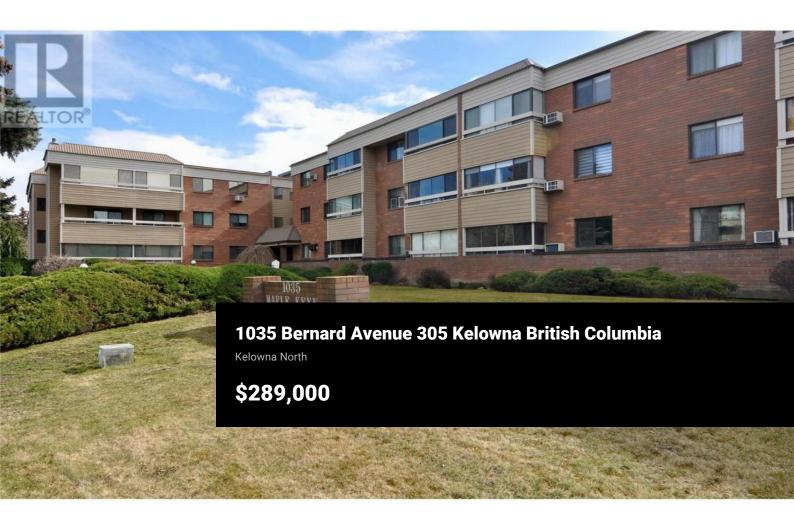

Top Floor corner unit, 2 bed, 2 bath condo is spacious and bright. Located on the quiet side of the building, facing SE with mountain views from open deck. Generous kitchen, lots of cupboards and work area. Dining room & living room very open and adjacent to kitchen. Walk to everything, steps to bus and shopping nearby. Easy walk to downtown. 1 designated secured parking stall and 2 storage lockers available for all your extras. Quiet, well managed complex. Measurements are approx. please verify if important. Vacant, easy quick possession possible. (id:6769)