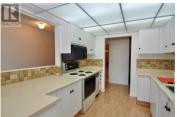

Top Floor corner unit, 2 bed, 2 bath condo is spacious and bright. Located on the quiet side of the building, facing SE with mountain views from open deck. Generous kitchen, lots of cupboards and work area. Dining room & living room very open and adjacent to kitchen. Walk to everything, steps to bus and shopping nearby. Easy walk to downtown. 1 designated secured parking stall and 2 storage lockers available for all your extras. Quiet, well managed complex. Measurements are approx. please verify if important. Vacant, easy quick possession possible. (id:6769)