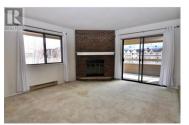

Top Floor corner unit, 2 bed, 2 bath condo is spacious and bright. Located on the quiet side of the building, facing SE with mountain views from open deck. Generous kitchen, lots of cupboards and work area. Dining room & living room very open and adjacent to kitchen. Walk to everything, steps to bus and shopping nearby. Easy walk to downtown. 1 designated secured parking stall and 2 storage lockers available for all your extras. Quiet, well managed complex. Measurements are approx. please verify if important. Vacant, easy quick possession possible. (id:6769)