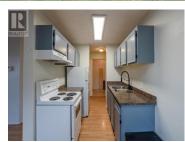

## 130 Skaha Place 305 Penticton British Columbia Main South \$275,000

R

IK

Condo close to Skaha Lake! This end unit is 847 sqft with 2 bedrooms and one 4pc bath. Open and spacious with a covered deck off the living room. Large bedrooms with closets providing lots of storage space, along with a den that can be used for more storage or an office space. Vacant and ready to move in! Just steps away from Skaha Beach/Park. This complex has a laundry room and one parking spot provided. Perfect for first time home buyers, vacation getaway, or as an investment. Rentals allowed, 1 cat ok. Contact the listing agent to view! (id:6769)