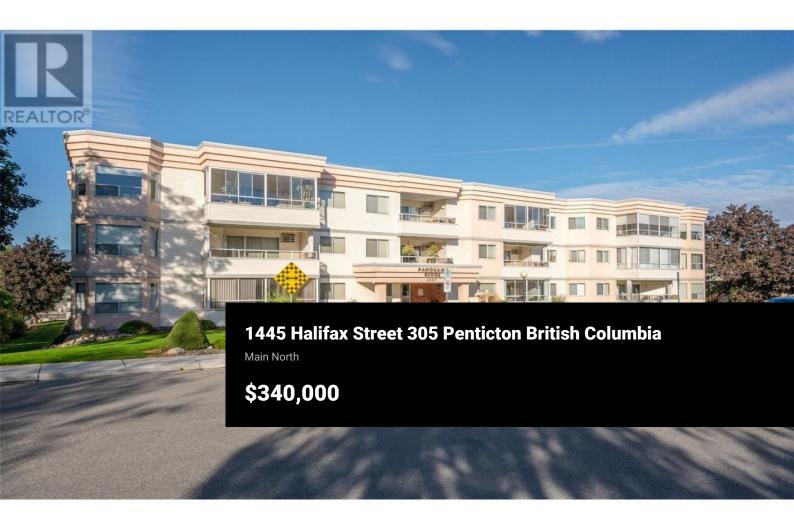

Could this be your new home at Panorama Ridge. This spacious top floor corner unit offers 2 beds and 2 baths with a large enclosed sundeck. Sprawling over 1300 sq ft of living space with an open floor plan allows for easy entertaining and tons of natural light. The building is 55+ age restricted. It offers secured underground parking and a storage unit on the same floor as the condo. Cozy carpet throughout most of the unit for comfort on your feet while offering laminate in the kitchen area. Seller had self cleaning blinds installed 4 years ago. No pets allowed in the building. Call or text Andy to book a private showing today (250)300-8844 (id:6769)