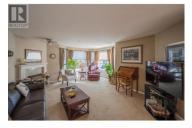

Could this be your new home at Panorama Ridge. This spacious top floor corner unit offers 2 beds and 2 baths with a large enclosed sundeck. Sprawling over 1300 sq ft of living space with an open floor plan allows for easy entertaining and tons of natural light. The building is 55+ age restricted. It offers secured underground parking and a storage unit on the same floor as the condo. Cozy carpet throughout most of the unit for comfort on your feet while offering laminate in the kitchen area. Seller had self cleaning blinds installed 4 years ago. No pets allowed in the building. Call or text Andy to book a private showing today (250)300-8844 (id:6769)