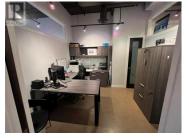

Opportunity to lease 753 sq. ft. of third-floor office space in the heart of downtown Kelowna. Professional office space featuring an open reception area, two offices, a boardroom, a kitchenette, and shared common washrooms. The building boasts high ceilings and large windows, allowing for ample natural light. Two exclusive parking stalls are available for rent with direct access to Chapman Parkade. Nearby amenities include restaurants, coffee shops, boutiques, City Park, and Lake Okanagan. (id:6769)