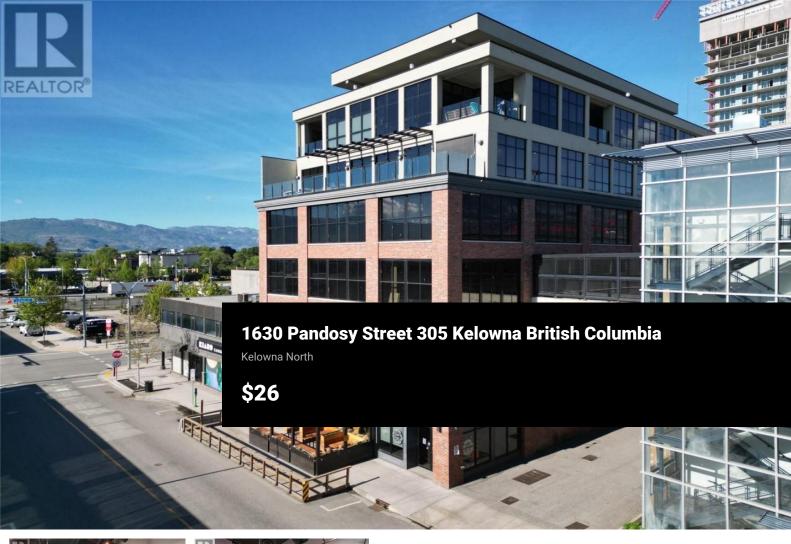

Opportunity to lease 753 sq. ft. of third-floor office space in the heart of downtown Kelowna. Professional office space featuring an open reception area, two offices, a boardroom, a kitchenette, and shared common washrooms. The building boasts high ceilings and large windows, allowing for ample natural light. Two exclusive parking stalls are available for rent with direct access to Chapman Parkade. Nearby amenities include restaurants, coffee shops, boutiques, City Park, and Lake Okanagan. (id:6769)