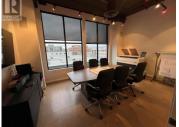

Opportunity to lease 753 sq. ft. of third-floor office space in the heart of downtown Kelowna. Professional office space featuring an open reception area, two offices, a boardroom, a kitchenette, and shared common washrooms. The building boasts high ceilings and large windows, allowing for ample natural light. Two exclusive parking stalls are available for rent with direct access to Chapman Parkade. Nearby amenities include restaurants, coffee shops, boutiques, City Park, and Lake Okanagan. (id:6769)