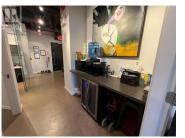

Opportunity to lease 753 sq. ft. of third-floor office space in the heart of downtown Kelowna. Professional office space featuring an open reception area, two offices, a boardroom, a kitchenette, and shared common washrooms. The building boasts high ceilings and large windows, allowing for ample natural light. Two exclusive parking stalls are available for rent with direct access to Chapman Parkade. Nearby amenities include restaurants, coffee shops, boutiques, City Park, and Lake Okanagan. (id:6769)