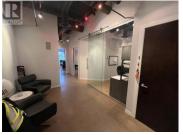

Opportunity to lease 753 sq. ft. of third-floor office space in the heart of downtown Kelowna. Professional office space featuring an open reception area, two offices, a boardroom, a kitchenette, and shared common washrooms. The building boasts high ceilings and large windows, allowing for ample natural light. Two exclusive parking stalls are available for rent with direct access to Chapman Parkade. Nearby amenities include restaurants, coffee shops, boutiques, City Park, and Lake Okanagan. (id:6769)