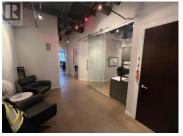

Opportunity to purchase a 633 SF third floor strata office space in the heart of downtown Kelowna on Pandosy Street, between Lawrence Ave and Leon Ave. Features include an open reception area, two offices, a boardroom, a kitchenette, and shared common washrooms. The building boasts high ceilings and large windows, allowing for ample natural light. Heat and AC included in the strata fees. Strata fees \$750.11/month which includes two 24-hour reserved parking stalls in the nearby Chapmans Parkade. Nearby amenities include restaurants, coffee shops, boutiques, City Park and Lake Okanagan. (id:6769)