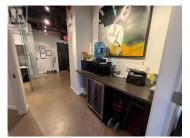

Opportunity to purchase a 633 SF third floor strata office space in the heart of downtown Kelowna on Pandosy Street, between Lawrence Ave and Leon Ave. Features include an open reception area, two offices, a boardroom, a kitchenette, and shared common washrooms. The building boasts high ceilings and large windows, allowing for ample natural light. Heat and AC included in the strata fees. Strata fees \$750.11/month which includes two 24-hour reserved parking stalls in the nearby Chapmans Parkade. Nearby amenities include restaurants, coffee shops, boutiques, City Park and Lake Okanagan. (id:6769)