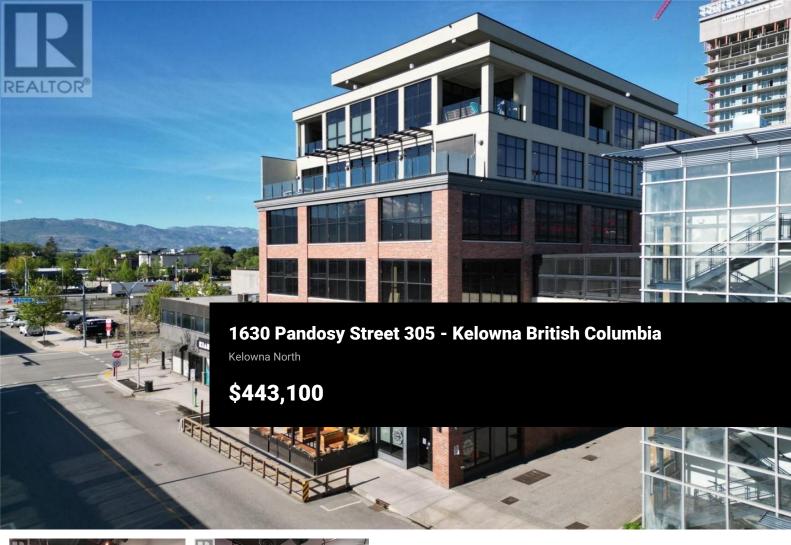

Opportunity to purchase a 633 SF third floor strata office space in the heart of downtown Kelowna on Pandosy Street, between Lawrence Ave and Leon Ave. Features include an open reception area, two offices, a boardroom, a kitchenette, and shared common washrooms. The building boasts high ceilings and large windows, allowing for ample natural light. Heat and AC included in the strata fees. Strata fees \$750.11/month which includes two 24-hour reserved parking stalls in the nearby Chapmans Parkade. Nearby amenities include restaurants, coffee shops, boutiques, City Park and Lake Okanagan. (id:6769)