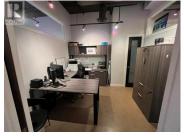

Opportunity to purchase a 633 SF third floor strata office space in the heart of downtown Kelowna on Pandosy Street, between Lawrence Ave and Leon Ave. Features include an open reception area, two offices, a boardroom, a kitchenette, and shared common washrooms. The building boasts high ceilings and large windows, allowing for ample natural light. Heat and AC included in the strata fees. Strata fees \$750.11/month which includes two 24-hour reserved parking stalls in the nearby Chapmans Parkade. Nearby amenities include restaurants, coffee shops, boutiques, City Park and Lake Okanagan. (id:6769)