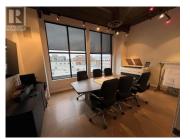

Opportunity to purchase a 633 SF third floor strata office space in the heart of downtown Kelowna on Pandosy Street, between Lawrence Ave and Leon Ave. Features include an open reception area, two offices, a boardroom, a kitchenette, and shared common washrooms. The building boasts high ceilings and large windows, allowing for ample natural light. Heat and AC included in the strata fees. Strata fees \$750.11/month which includes two 24-hour reserved parking stalls in the nearby Chapmans Parkade. Nearby amenities include restaurants, coffee shops, boutiques, City Park and Lake Okanagan. (id:6769)