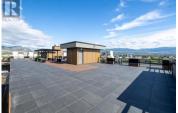

Beautiful 2 Bed, 2 Bath condo spanning 921 Sqft at The Beverly! This exclusive collection of 56 luxury homes offers intelligently designed interiors with premium finishes. Located just steps from downtown Kelowna, you'll enjoy easy access to the best local shops, restaurants, and amenities in the Okanagan. Residents of The Beverly benefit from a 5,000 sqft rooftop patio, high-end finishes, and thoughtfully designed floor plans that prioritize both style and function. Each home features open 9' ceilings, waterfall kitchen islands, top-of-the-line KitchenAid appliances including a 5-burner gas range, large windows for ample natural light, and gas connections on the covered balcony. All measurements are approx., Buyer to verify. (id:6769)