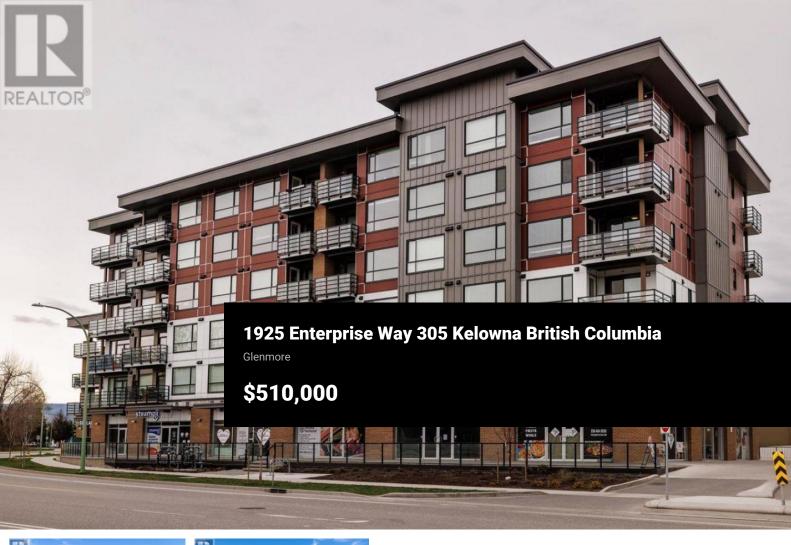

Beautiful 2 Bed, 2 Bath condo spanning 921 Sqft at The Beverly! This exclusive collection of 56 luxury homes offers intelligently designed interiors with premium finishes. Located just steps from downtown Kelowna, you'll enjoy easy access to the best local shops, restaurants, and amenities in the Okanagan. Residents of The Beverly benefit from a 5,000 sqft rooftop patio, high-end finishes, and thoughtfully designed floor plans that prioritize both style and function. Each home features open 9' ceilings, waterfall kitchen islands, top-of-the-line KitchenAid appliances including a 5-burner gas range, large windows for ample natural light, and gas connections on the covered balcony. All measurements are approx., Buyer to verify. (id:6769)