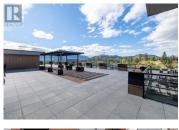

Beautiful 2 Bed, 2 Bath condo spanning 921 Sqft at The Beverly! This exclusive collection of 56 luxury homes offers intelligently designed interiors with premium finishes. Located just steps from downtown Kelowna, you'll enjoy easy access to the best local shops, restaurants, and amenities in the Okanagan. Residents of The Beverly benefit from a 5,000 sqft rooftop patio, high-end finishes, and thoughtfully designed floor plans that prioritize both style and function. Each home features open 9' ceilings, waterfall kitchen islands, top-of-the-line KitchenAid appliances including a 5-burner gas range, large windows for ample natural light, and gas connections on the covered balcony. All measurements are approx., Buyer to verify. (id:6769)