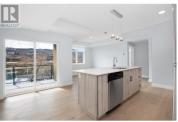

## 207 ROYAL Avenue 305 Kamloops British Columbia North Kamloops \$579,900

AITO

Brand new corner apartment on the River! Thompson Landing on Royal Ave is a brand new riverfront condo building now available for pre-sale with anticipated occupancy this spring! Featuring 64 waterfront units spanning 2 buildings, these apartments are conveniently located next to the Tranquille district boasting amenities such as restaurants, retail, city parks, River's Trail and city bus. This unit is our popular C1 plan in Royal One which includes two bedrooms, bath + ensuite and direct views of the Thompson River. Building amenities include a common open-air courtyard, riverfront access and a partially underground parkade. Pets and rentals allowed with some restrictions. Kitchen appliances and washer & dryer included. Call for more information or to schedule a visit to our show suite. Developer Disclosure must be received prior to writing an offer. All measurements and conceptual images are approximate. (id:6769)