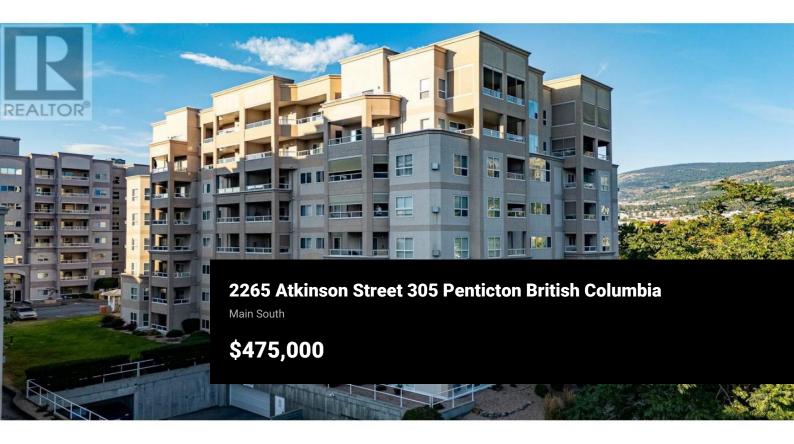

CLICK TO VIEW VIDEO: Bright, fresh, and move-in ready! Welcome to Unit 305-2265 Atkinson Street at Cherry Lane Towers, Penticton's premier 55+ retirement living community. This inviting 2 bed, 2 bath condo offers 1,182 sq ft of elegant, carpet-free living with tile and vinyl flooring throughout. Step into a spacious, sunlit living area flowing seamlessly onto your balcony showcasing Southwest and Northwest Okanagan Valley views. The modern kitchen is thoughtfully equipped with Whirlpool and Bosch appliances, sleek flooring, and ample cabinet space. Your spacious primary suite comfortably fits your full bedroom suite furnishings, complemented by dual closets and an ensuite bath. In-unit utility room, full-size laundry, library across the hall, and proximity to elevators enhance everyday convenience. Perfectly located near bike lanes, transit routes, and Cherry Lane Mall. Simplified living awaits. (id:6769)