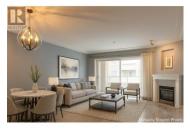

CLICK TO VIEW VIDEO: Bright, fresh, and move-in ready! Welcome to Unit 305-2265 Atkinson Street at Cherry Lane Towers, Penticton's premier 55+ retirement living community. This inviting 2 bed, 2 bath condo offers 1,182 sq ft of elegant, carpet-free living with tile and vinyl flooring throughout. Step into a spacious, sunlit living area flowing seamlessly onto your balcony showcasing Southwest and Northwest Okanagan Valley views. The modern kitchen is thoughtfully equipped with Whirlpool and Bosch appliances, sleek flooring, and ample cabinet space. Your spacious primary suite comfortably fits your full bedroom suite furnishings, complemented by dual closets and an ensuite bath. In-unit utility room, full-size laundry, library across the hall, and proximity to elevators enhance everyday convenience. Perfectly located near bike lanes, transit routes, and Cherry Lane Mall. Simplified living awaits. (id:6769)