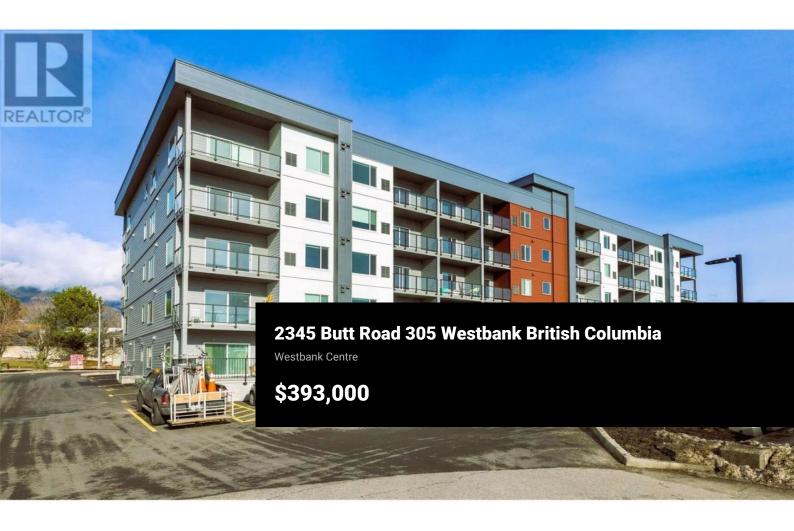

Welcome to the newly completed Abode, a sold-out and highly sought-after development in the heart of the Westside. This stunning unit offers breathtaking lake and city views from the quiet side of the building. Featuring 2 bedrooms, 2 bathrooms, and 9-foot ceilings, this modern home is designed for both style and comfort. The elegant interior boasts quartz countertops, stainless steel appliances, and durable vinyl plank flooring throughout. Beyond your private retreat, enjoy an array of top-tier amenities, including a guest suite, fully equipped fitness center, bike storage and repair station, dog wash station, and electric vehicle charging. The exclusive Connect Lounge offers a perfect space to relax and socialize. With secure underground parking and a prime location within walking distance to restaurants, cafés, and shops, this home is ideal for those seeking both convenience and luxury. Don't miss your chance to own in this exceptional community (id:6769)