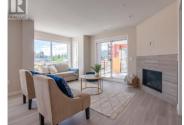

Skaha Lake Towers, Phase 3: BRAND NEW & under construction, steel & concrete condos just a few blocks to Skaha Lake & parks! With completion in 2024, now is the time to pick your condo & choose from a selection of finishing colors & upgrade options. Every unit comes with a parking stall, a storage locker, window coverings and all six appliances. This 2 bedroom 2 bathroom plus den South West facing unit is 1212 sqft. Enjoy South West views. The kitchen has a large island and plenty of storage. The large covered deck with natural gas hook-up for a BBQ is perfect for eating and relaxing. There is a gas fireplace, gas fired hot water-on-demand, and forced air heating and cooling. There are several different finishing options to choose from including a list of upgrades. The building will have a recreation room, 2 hot tubs and bike lockers. Price includes the net GST. Call today for more details (id:6769)