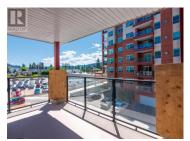

Skaha Lake Towers, Phase 3: BRAND NEW & under construction, steel & concrete condos just a few blocks to Skaha Lake & parks! With completion in 2024, now is the time to pick your condo & choose from a selection of finishing colors & upgrade options. Every unit comes with a parking stall, a storage locker, window coverings and all six appliances. This 2 bedroom 2 bathroom plus den South West facing unit is 1212 sqft. Enjoy South West views. The kitchen has a large island and plenty of storage. The large covered deck with natural gas hook-up for a BBQ is perfect for eating and relaxing. There is a gas fireplace, gas fired hot water-on-demand, and forced air heating and cooling. There are several different finishing options to choose from including a list of upgrades. The building will have a recreation room, 2 hot tubs and bike lockers. Price includes the net GST. Call today for more details (id:6769)