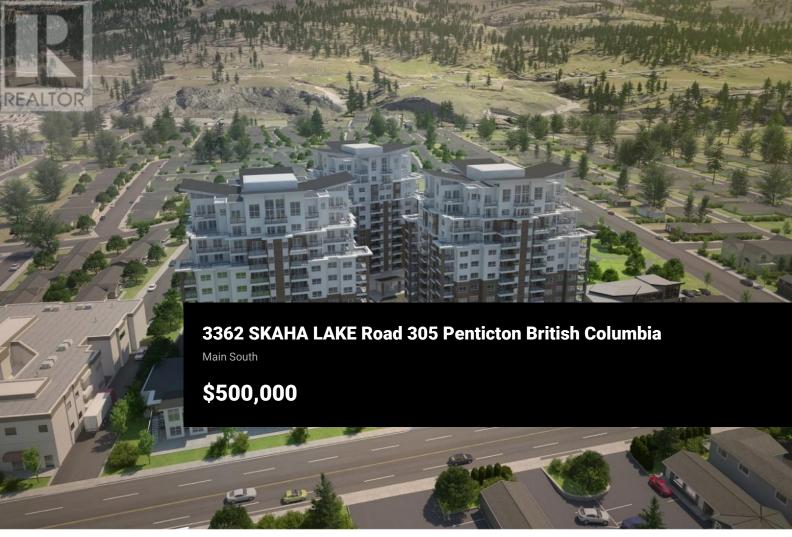

Skaha Lake Towers, Phase 3: BRAND NEW & under construction, steel & concrete condos just a few blocks to Skaha Lake & parks! With completion in 2024, now is the time to pick your condo & choose from a selection of finishing colors & upgrade options. Every unit comes with a parking stall, a storage locker, window coverings and all six appliances. This 2 bedroom 2 bathroom plus den South West facing unit is 1212 sqft. Enjoy South West views. The kitchen has a large island and plenty of storage. The large covered deck with natural gas hook-up for a BBQ is perfect for eating and relaxing. There is a gas fireplace, gas fired hot water-on-demand, and forced air heating and cooling. There are several different finishing options to choose from including a list of upgrades. The building will have a recreation room, 2 hot tubs and bike lockers. Price includes the net GST. Call today for more details (id:6769)