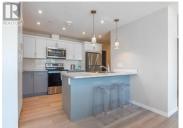

Skaha Lake Towers, Phase 3: BRAND NEW & under construction, steel & concrete condos just a few blocks to Skaha Lake & parks! With completion in 2024, now is the time to pick your condo & choose from a selection of finishing colors & upgrade options. Every unit comes with a parking stall, a storage locker, window coverings and all six appliances. This 2 bedroom 2 bathroom plus den South West facing unit is 1212 sqft. Enjoy South West views. The kitchen has a large island and plenty of storage. The large covered deck with natural gas hook-up for a BBQ is perfect for eating and relaxing. There is a gas fireplace, gas fired hot water-on-demand, and forced air heating and cooling. There are several different finishing options to choose from including a list of upgrades. The building will have a recreation room, 2 hot tubs and bike lockers. Price includes the net GST. Call today for more details (id:6769)