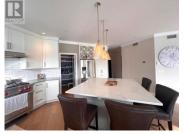

Downsize into luxury. Top floor south facing luxury condo in 'The Gateway"" on Beach Avenue in Peachland. Semi-lakeshore, walk across the street to the beach. Wander downstairs to grab your favourite beverage at Bliss Bakery, and stroll down the waterfront. Great central location. Two side by side covered & secure parking stalls included. Great view hovering over the waterfront from your unit. Spacious 1840 square feet of living space plus sundeck. Lots of updates here! Bright new kitchen cabinets & stainless steel appliances with quart counters, new gas fireplace with decorative rock, wide plank engineered hardwood floors. Retractible awning on sundeck. Amenities include full gym, party room with kitchen, games room with billiards, ping pong, shuffleboard, card table, washrooms, infrared sauna. Small dog up to 22" at shoulder allowed. Discover all that The Gateway in Peachland has to offer for that ultra convenient luxury lifestyle you are searching for. (id:6769)