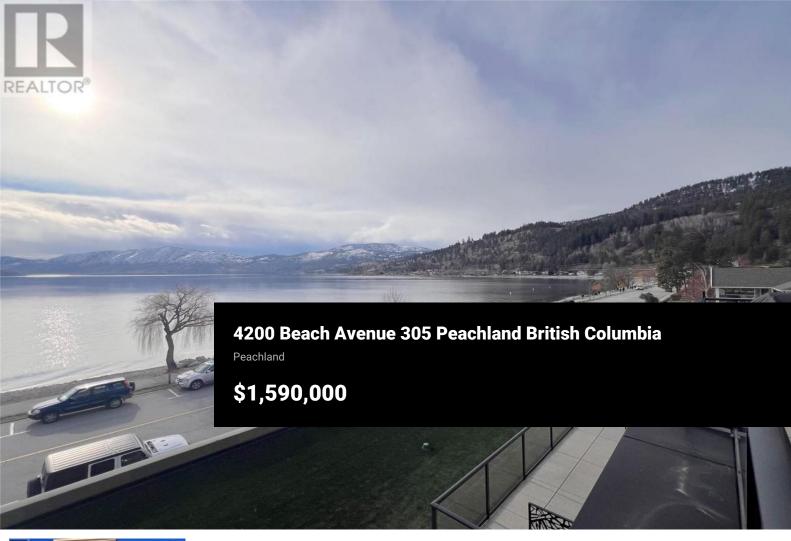

Downsize into luxury. Top floor south facing luxury condo in 'The Gateway"" on Beach Avenue in Peachland. Semi-lakeshore, walk across the street to the beach. Wander downstairs to grab your favourite beverage at Bliss Bakery, and stroll down the waterfront. Great central location. Two side by side covered & secure parking stalls included. Great view hovering over the waterfront from your unit. Spacious 1840 square feet of living space plus sundeck. Lots of updates here! Bright new kitchen cabinets & stainless steel appliances with quart counters, new gas fireplace with decorative rock, wide plank engineered hardwood floors. Retractible awning on sundeck. Amenities include full gym, party room with kitchen, games room with billiards, ping pong, shuffleboard, card table, washrooms, infrared sauna. Small dog up to 22" at shoulder allowed. Discover all that The Gateway in Peachland has to offer for that ultra convenient luxury lifestyle you are searching for. (id:6769)