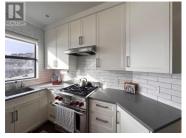

Downsize into luxury. Top floor south facing luxury condo in 'The Gateway"" on Beach Avenue in Peachland. Semi-lakeshore, walk across the street to the beach. Wander downstairs to grab your favourite beverage at Bliss Bakery, and stroll down the waterfront. Great central location. Two side by side covered & secure parking stalls included. Great view hovering over the waterfront from your unit. Spacious 1840 square feet of living space plus sundeck. Lots of updates here! Bright new kitchen cabinets & stainless steel appliances with quart counters, new gas fireplace with decorative rock, wide plank engineered hardwood floors. Retractible awning on sundeck. Amenities include full gym, party room with kitchen, games room with billiards, ping pong, shuffleboard, card table, washrooms, infrared sauna. Small dog up to 22" at shoulder allowed. Discover all that The Gateway in Peachland has to offer for that ultra convenient luxury lifestyle you are searching for. (id:6769)