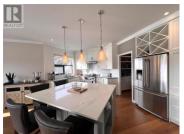

Downsize into luxury. Top floor south facing luxury condo in 'The Gateway"" on Beach Avenue in Peachland. Semi-lakeshore, walk across the street to the beach. Wander downstairs to grab your favourite beverage at Bliss Bakery, and stroll down the waterfront. Great central location. Two side by side covered & secure parking stalls included. Great view hovering over the waterfront from your unit. Spacious 1840 square feet of living space plus sundeck. Lots of updates here! Bright new kitchen cabinets & stainless steel appliances with quart counters, new gas fireplace with decorative rock, wide plank engineered hardwood floors. Retractible awning on sundeck. Amenities include full gym, party room with kitchen, games room with billiards, ping pong, shuffleboard, card table, washrooms, infrared sauna. Small dog up to 22" at shoulder allowed. Discover all that The Gateway in Peachland has to offer for that ultra convenient luxury lifestyle you are searching for. (id:6769)