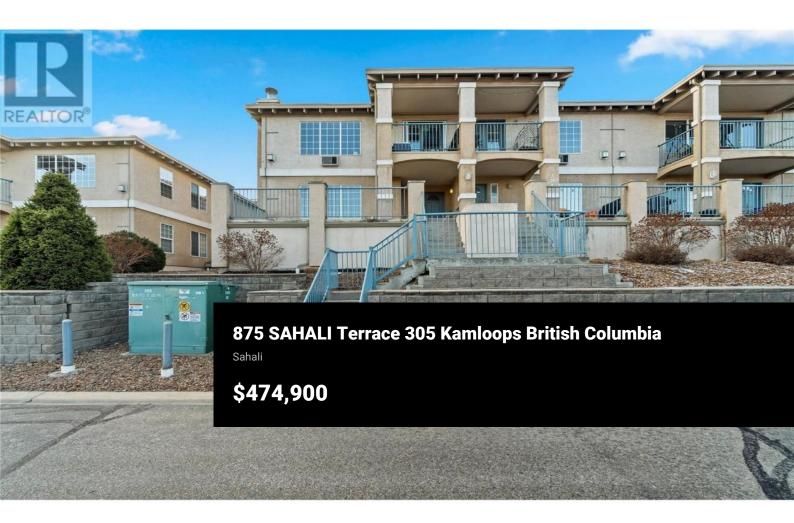

Welcome to your new home at Terra Vista, quietly positioned above the downtown core and within walking distance to the hospital. This 2 bedroom, 2 bathroom main floor condo offers a functional layout with plenty of extras. The front entrance and deck show off the stunning views of downtown, while a second patio off the primary bedroom offers even more outdoor space. Unlike other units, this main floor suite features direct entry from your secure, 2 car underground parking, meaning you won't have to step outside on cold winter days. Inside, the living and dining areas are spacious and open, while the kitchen features updated cabinets, countertops and appliances. The primary bedroom is spacious, with access to a private patio, a renovated 3 piece bathroom with glass enclosed shower and a walk through closet. The second bedroom also offers great space and its own closet. A full sized laundry room includes a stacked washer/dryer, deep soaker sink and custom cabinets. Additional updates include granite countertops in the kitchen and both bathrooms, as well as tiled flooring in the entryway, bathrooms and laundry room. The roof of the complex is currently being replaced, and the unit is vacant and move in ready, just waiting for your personal touch! (id:6769)