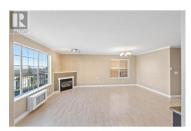

Welcome to your new home at Terra Vista, quietly positioned above the downtown core and within walking distance to the hospital. This 2 bedroom, 2 bathroom main floor condo offers a functional layout with plenty of extras. The front entrance and deck show off the stunning views of downtown, while a second patio off the primary bedroom offers even more outdoor space. Unlike other units, this main floor suite features direct entry from your secure, 2 car underground parking, meaning you won't have to step outside on cold winter days. Inside, the living and dining areas are spacious and open, while the kitchen features updated cabinets, countertops and appliances. The primary bedroom is spacious, with access to a private patio, a renovated 3 piece bathroom with glass enclosed shower and a walk through closet. The second bedroom also offers great space and its own closet. A full sized laundry room includes a stacked washer/dryer, deep soaker sink and custom cabinets. Additional updates include granite countertops in the kitchen and both bathrooms, as well as tiled flooring in the entryway, bathrooms and laundry room. The roof of the complex is currently being replaced, and the unit is vacant and move in ready, just waiting for your personal touch! (id:6769)