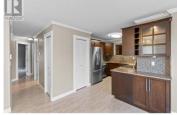

Welcome to your new home at Terra Vista, quietly positioned above the downtown core and within walking distance to the hospital. This 2 bedroom, 2 bathroom main floor condo offers a functional layout with plenty of extras. The front entrance and deck show off the stunning views of downtown, while a second patio off the primary bedroom offers even more outdoor space. Unlike other units, this main floor suite features direct entry from your secure, 2 car underground parking, meaning you won't have to step outside on cold winter days. Inside, the living and dining areas are spacious and open, while the kitchen features updated cabinets, countertops and appliances. The primary bedroom is spacious, with access to a private patio, a renovated 3 piece bathroom with glass enclosed shower and a walk through closet. The second bedroom also offers great space and its own closet. A full sized laundry room includes a stacked washer/dryer, deep soaker sink and custom cabinets. Additional updates include granite countertops in the kitchen and both bathrooms, as well as tiled flooring in the entryway, bathrooms and laundry room. The roof of the complex is currently being replaced, and the unit is vacant and move in ready, just waiting for your personal touch! (id:6769)