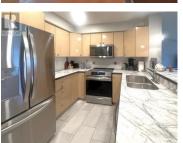

Elegant Living in Prestigious Park Place. Welcome to this spacious and beautifully appointed 1-bedroom residence in the sought-after Park Place complex. Designed with both style and function in mind, this home features an open floor plan with a generous covered deck just off the dining area--perfect for outdoor entertaining or quiet morning coffee. The cozy living room showcases a charming gas fireplace, enhanced by designer window shades, while a pass-through from the modern kitchen creates a seamless flow and offers sightlines to the living space. The kitchen comes fully equipped with stainless steel appliances and stylish finishes. Retreat to the king-sized bedroom, complete with a deep closet featuring custom built-in cabinetry. The elegant 3-piece bathroom boasts a deluxe walk-in shower for a spa-like experience. Additional conveniences include in-suite laundry, central air, a 4x8 storage locker (#23), and secured underground parking (#25). Residents of Park Place enjoy resort-style amenities including an indoor pool, sauna, spa, fitness centre, and private marina. All this just steps from the vibrant downtown core, offering shops, dining, and the riverfront lifestyle at your doorstep. (id:6769)