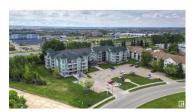

Welcome to this spacious 1057 sq ft 45+ adult condo located close to shopping and all other amenities. The condo offers a warm and inviting open floor plan. The oak kitchen includes ample cabinets, a kitchen island and a walk-in corner pantry. The living room boasts large windows and a garden door leading to a covered maintenance free balcony with a gas hook up for a BBQ. The unit also has two bedrooms with the Primary bedroom having walk-through his & her closets and a 4pc ensuite. This unit also has a 3pc main bathroom, in-suite laundry, a titled underground parking stall and storage locker. (id:6769)