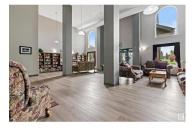

Welcome to this spacious 1057 sq ft 45+ adult condo located close to shopping and all other amenities. The condo offers a warm and inviting open floor plan. The oak kitchen includes ample cabinets, a kitchen island and a walk-in corner pantry. The living room boasts large windows and a garden door leading to a covered maintenance free balcony with a gas hook up for a BBQ. The unit also has two bedrooms with the Primary bedroom having walk-through his & her closets and a 4pc ensuite. This unit also has a 3pc main bathroom, in-suite laundry, a titled underground parking stall and storage locker. (id:6769)