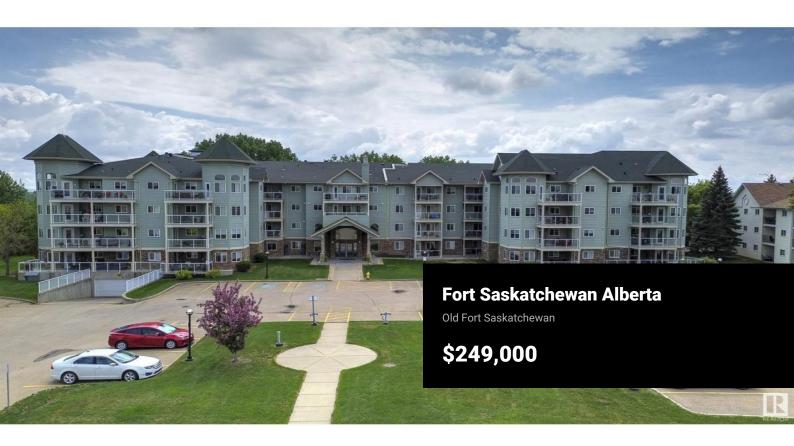

Welcome to this spacious 1057 sq ft 45+ adult condo located close to shopping and all other amenities. The condo offers a warm and inviting open floor plan. The oak kitchen includes ample cabinets, a kitchen island and a walk-in corner pantry. The living room boasts large windows and a garden door leading to a covered maintenance free balcony with a gas hook up for a BBQ. The unit also has two bedrooms with the Primary bedroom having walk-through his & her closets and a 4pc ensuite. This unit also has a 3pc main bathroom, in-suite laundry, a titled underground parking stall and storage locker. (id:6769)