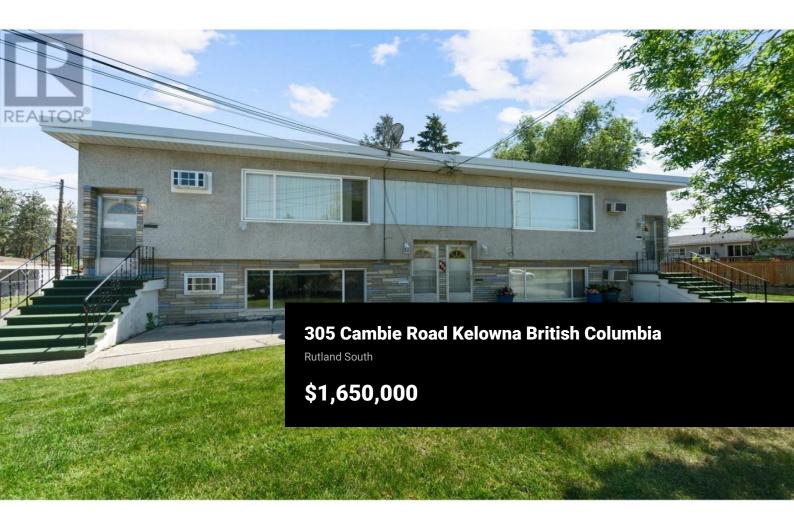

Investor Alert! This prime 4-plex, located just off Highway 33, features four 2-bedroom, 1-bath units. Each unit comes with its own living area, laundry, carport, and storage space, ensuring convenience for tenants. Every suite has a private entrance and a back entrance, offering outdoor living areas with ample green space. The property, spanning 0.33 acres, also provides plenty of extra parking. Fully rented and situated near parks, schools, transit, and amenities, this property is a fantastic investment opportunity. (id:6769)