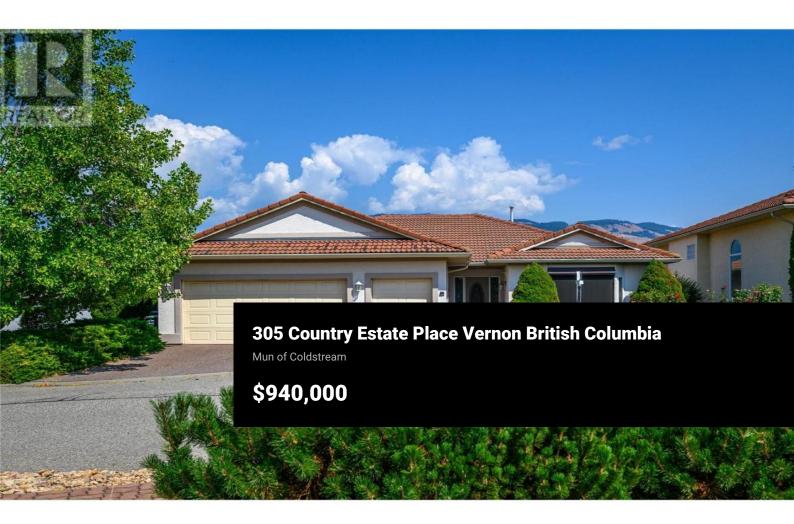

RE/MAX Kelowna 100-1553 Harvey Avenue Kelowna, BC, Canada 305 Country Estate Place is back with a couple of updates! This charming property is nestled within a small, non-age-restricted bare land strata, welcoming families or the empty nester. It is conveniently located near a golf course, Okanagan College, the Rail Trail, and the beaches at Kalamalka Lake, just 30 minutes from Kelowna Airport and mere minutes from the hospital and downtown core. This captivating rancher walkout is ideally situated at the quiet end of a peaceful cul-de-sac, providing enchanting vistas of the serene Vernon Golf and Country Club. Upon crossing the threshold, you will be greeted by an inviting open-concept living space on the main floor, adorned with a sweeping staircase leading to the recreational area and two additional bedrooms below. The primary bedroom and ensuite are elegantly positioned to the right of the foyer. As you enter the living room, prepare to be enchanted by the expansive picture windows that offer breathtaking panoramic views of the city, mountains, valley, and the verdant fairway below. This home is a hidden gem in an alluring location, boasting captivating vistas and the unmatched convenience of this delightful neighborhood. (id:6769)