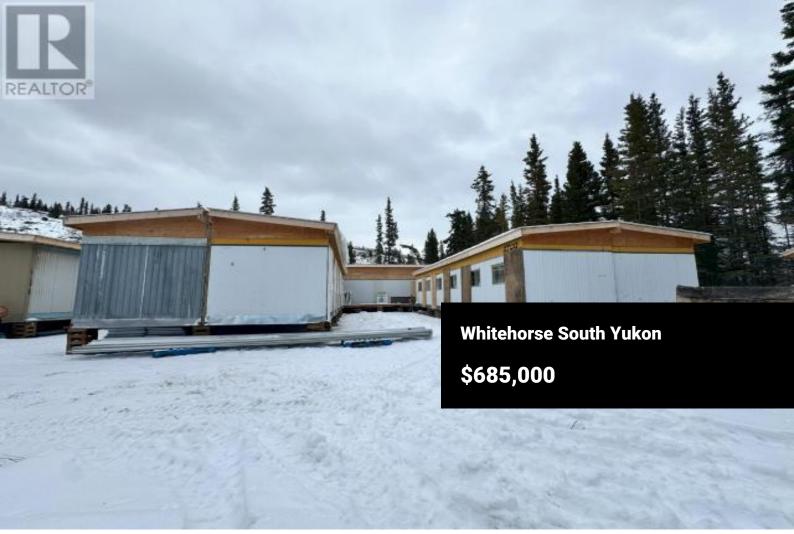

This exceptional 5-acre parcel of highway commercial-zoned land presents a rare investment opportunity in the heart of Carcross. Strategically located with plans in place to develop accommodations for Carcross, this property offers incredible potential for growth and community enhancement. One of its most unique and compelling features is that a portion of the lot includes the renowned Carcross Desert–famously recognized as the world's smallest desert. This distinctive claim to fame adds both charm and attraction to the site, making it a standout opportunity in a prime location. (id:6769)