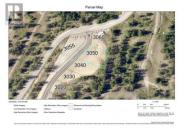

Outlook Naramata Benchlands is one of Naramata's newest neighbourhoods with 42 stunning lakeview lots featuring Okanagan Contemporary Architecture. No time-restriction to build & choose your own building contractor. This lot is fully-serviced with electric, community sewer, municipal water, gas, cable/phone in a quiet, rural neighbourhood. Enjoy the quiet natural beauty of the Okanagan valley with panoramic views of Okanagan Lake, surrounding mountains, vineyards and orchards from every lot. GST has already been paid. The Bare land strata fees are \$35/month covering insurance, snow removal, street lighting & maintenance. Preparation site work (i.e. excavation, blasting, retaining wall) will be required. List price has been adjusted accordingly. (id:6769)