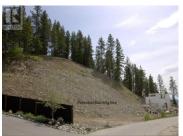

Outlook Naramata Benchlands is one of Naramata's newest neighbourhoods with 42 stunning lakeview lots featuring Okanagan Contemporary Architecture. No time-restriction to build & choose your own building contractor. This lot is fully-serviced with electric, community sewer, municipal water, gas, cable/phone in a quiet, rural neighbourhood. Enjoy the quiet natural beauty of the Okanagan valley with panoramic views of Okanagan Lake, surrounding mountains, vineyards and orchards from every lot. GST has already been paid. The Bare land strata fees are \$35/month covering insurance, snow removal, street lighting & maintenance. Preparation site work (i.e. excavation, blasting, retaining wall) will be required. List price has been adjusted accordingly. (id:6769)