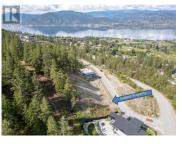

Outlook Naramata Benchlands is one of Naramata's newest neighbourhoods with 42 stunning lakeview lots featuring Okanagan Contemporary Architecture. No time-restriction to build & choose your own building contractor. This lot is fully-serviced with electric, community sewer, municipal water, gas, cable/phone in a quiet, rural neighbourhood. Enjoy the quiet natural beauty of the Okanagan valley with panoramic views of Okanagan Lake, surrounding mountains, vineyards and orchards from every lot. GST has already been paid. The Bare land strata fees are \$35/month covering insurance, snow removal, street lighting & maintenance. Preparation site work (i.e. excavation, blasting, retaining wall) will be required. List price has been adjusted accordingly. (id:6769)