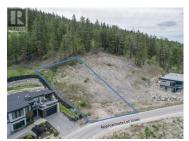

Outlook Naramata Benchlands is one of Naramata's newest neighbourhoods with 42 stunning lakeview lots featuring Okanagan Contemporary Architecture. No time-restriction to build & choose your own building contractor. This lot is fully-serviced with electric, community sewer, municipal water, gas, cable/phone in a quiet, rural neighbourhood. Enjoy the quiet natural beauty of the Okanagan valley with panoramic views of Okanagan Lake, surrounding mountains, vineyards and orchards from every lot. GST has already been paid. The Bare land strata fees are \$35/month covering insurance, snow removal, street lighting & maintenance. Preparation site work (i.e. excavation, blasting, retaining wall) will be required. List price has been adjusted accordingly. (id:6769)