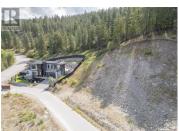

Outlook Naramata Benchlands is one of Naramata's newest neighbourhoods with 42 stunning lakeview lots featuring Okanagan Contemporary Architecture. No time-restriction to build & choose your own building contractor. This lot is fully-serviced with electric, community sewer, municipal water, gas, cable/phone in a quiet, rural neighbourhood. Enjoy the quiet natural beauty of the Okanagan valley with panoramic views of Okanagan Lake, surrounding mountains, vineyards and orchards from every lot. GST has already been paid. The Bare land strata fees are \$35/month covering insurance, snow removal, street lighting & maintenance. Preparation site work (i.e. excavation, blasting, retaining wall) will be required. List price has been adjusted accordingly. (id:6769)