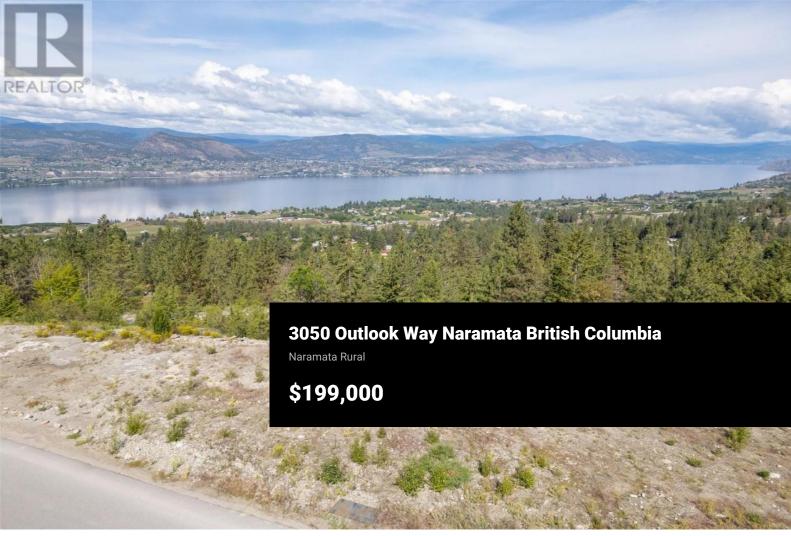

Outlook Naramata Benchlands is one of Naramata's newest neighbourhoods with 42 stunning lakeview lots featuring Okanagan Contemporary Architecture. No time-restriction to build & choose your own building contractor. This lot is fully-serviced with electric, community sewer, municipal water, gas, cable/phone in a quiet, rural neighbourhood. Enjoy the quiet natural beauty of the Okanagan valley with panoramic views of Okanagan Lake, surrounding mountains, vineyards and orchards from every lot. GST has already been paid. The Bare land strata fees are \$35/month covering insurance, snow removal, street lighting & maintenance. Preparation site work (i.e. excavation, blasting, retaining wall) will be required. List price has been adjusted accordingly. (id:6769)