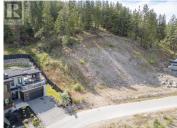

Outlook Naramata Benchlands is one of Naramata's newest neighbourhoods with 42 stunning lakeview lots featuring Okanagan Contemporary Architecture. No time-restriction to build & choose your own building contractor. This lot is fully-serviced with electric, community sewer, municipal water, gas, cable/phone in a quiet, rural neighbourhood. Enjoy the quiet natural beauty of the Okanagan valley with panoramic views of Okanagan Lake, surrounding mountains, vineyards and orchards from every lot. GST has already been paid. The Bare land strata fees are \$35/month covering insurance, snow removal, street lighting & maintenance. Preparation site work (i.e. excavation, blasting, retaining wall) will be required. List price has been adjusted accordingly. (id:6769)