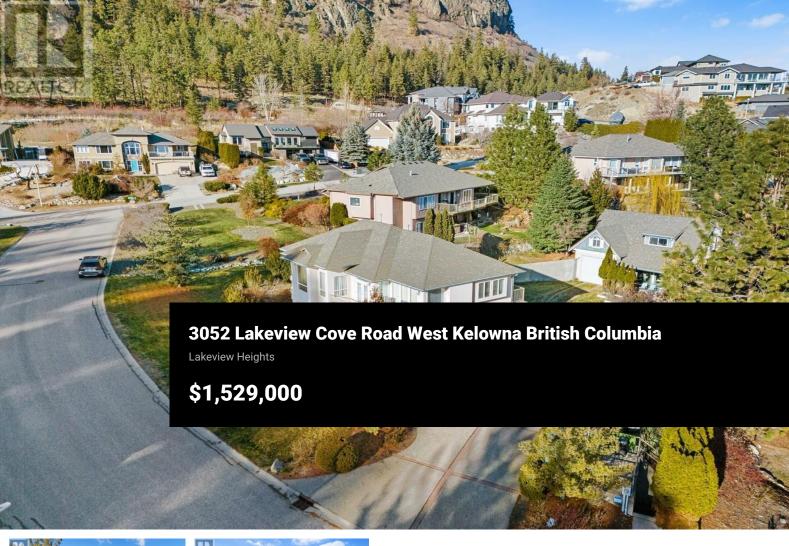

This Lakeview heights home is on a .36 acre lot and is located in a beautiful neighborhood surrounded by Mt. Boucherie. Incredible versatility w 3 separate living areas: main level, lower-level suite w separate entrance & carriage house. The carriage home is ideal for extended family or as a mortgage helper(rental or Short term). This home showcases views of West K, w partial lake views from one of the 2 spacious patios - perfect for dining, lounging, & barbecuing. Inside, the large family room features a cozy gas fireplace, while the dining area flows seamlessly into the kitchen, complete w custom wood cabinetry & stainless steel appliances. Hardwood floors and high ceilings. Primary bed is a serene retreat, featuring a wic & a 5-piece ensuite with a soaking tub, a 2nd &/or 3rd bed & bath complete this level. The lower level offers a self-contained living suite, w option of 1 or 2 add'l beds, a full bath, a kitchen, and a rec room. In-floor heating in the suite. Patio leads to private backyard. Main house features a 2-car garage. The carriage home offers in-floor heating on both levels & in the garage. The lower level includes a dining area, kitchen& living area, while the open-concept upper level provides ample space for a bedroom, along w a 4-piece bath. It even comes with its own extra-large garage(10ft) & laundry. This home is a great option for families, or investors. ...