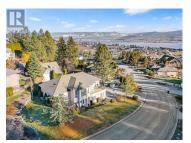

This Lakeview heights home is on a .36 acre lot and is located in a beautiful neighborhood surrounded by Mt. Boucherie. Incredible versatility w 3 separate living areas: main level, lower-level suite w separate entrance & carriage house. The carriage home is ideal for extended family or as a mortgage helper(rental or Short term). This home showcases views of West K, w partial lake views from one of the 2 spacious patios - perfect for dining, lounging, & barbecuing. Inside, the large family room features a cozy gas fireplace, while the dining area flows seamlessly into the kitchen, complete w custom wood cabinetry & stainless steel appliances. Hardwood floors and high ceilings. Primary bed is a serene retreat, featuring a wic & a 5-piece ensuite with a soaking tub, a 2nd &/or 3rd bed & bath complete this level. The lower level offers a self-contained living suite, w option of 1 or 2 add'l beds, a full bath, a kitchen, and a rec room. In-floor heating in the suite. Patio leads to private backyard. Main house features a 2-car garage. The carriage home offers in-floor heating on both levels & in the garage. The lower level includes a dining area, kitchen& living area, while the open-concept upper level provides ample space for a bedroom, along w a 4-piece bath. It even comes with its own extra-large garage(10ft) & laundry. This home is a great option for families, or investors. ...