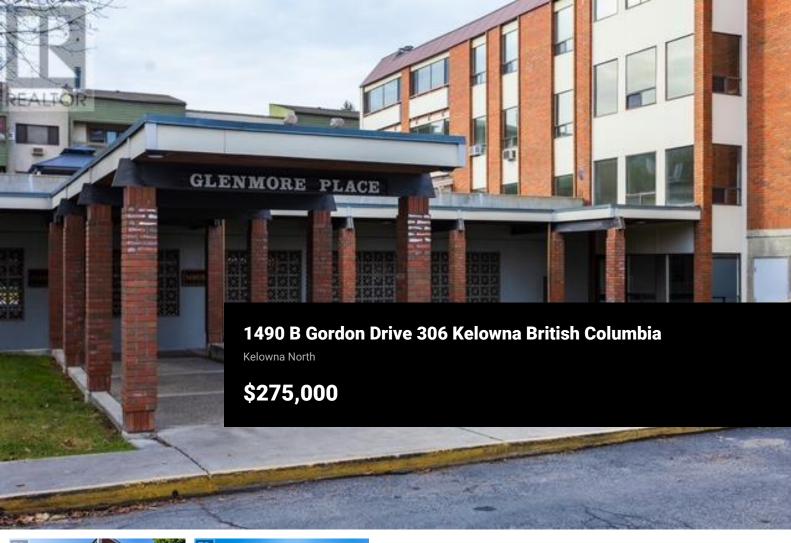

Affordable large 2 bed 2 bath condo centrally located in Kelowna North close to transit, shopping, restaurants and a 15 minute walk to downtown Kelowna. This top floor unit has an excellent orientation in the Complex as its North/ East view is on the quiet side of the building. The floor plan is thoughtfully planned with a generous Master bedroom with his and hers closets and a full 4 piece ensuite bathroom. The galley kitchen leads to a sizable dining area and cozy living room. There is also a second full bathroom and second bedroom, both bathrooms have new flooring and toilets. Enjoy the enclosed deck, large enough for a couple of chairs to enjoy the summer evenings. Glenmore Place offers secured underground parking, a huge storage locker- 2 cats or one small dog OK, allows rentals and caters to those 55 plus. A little TLC required to spruce things up, but priced accordingly. Call your favorite REALTOR to view SQ FT from Strata Plan. (id:6769)