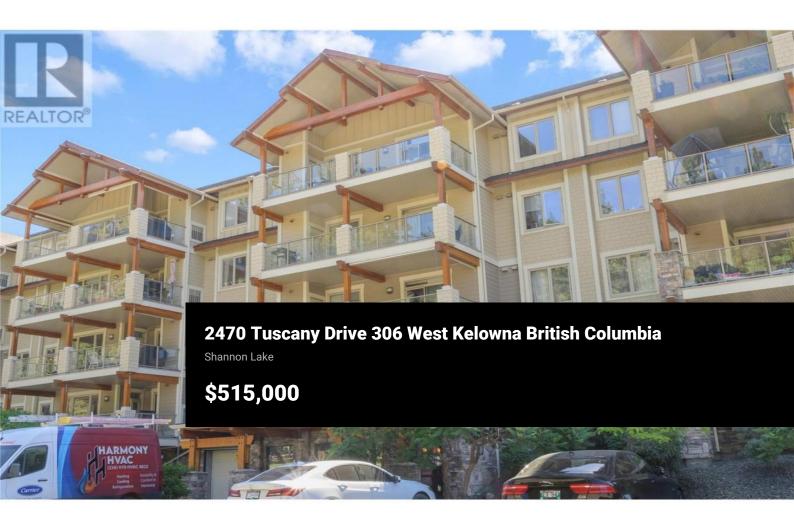

Live in the peaceful Shannon Lake and Tallus Ridge community, this turn key 2 bedroom home backs onto the golf course and offers easy access to trails, parks, and Hwy 97. Inside, you'll find 9ft ceilings, hardwood floors, granite countertops, and mountain views. The bright kitchen features stainless steel appliances, a built in pantry, and island seating, flowing into open dining and living spaces filled with morning sun. Step out onto the 250 sq ft covered deck, surrounded by trees with wood beams and glass railings. The primary suite includes a walk through closet and private ensuite, plus there's a second full bathroom, laundry room with storage, reverse osmosis water filter system, storage locker, and two parking stalls (one underground, one outside). (id:6769)