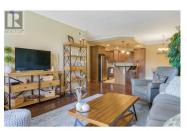

Live in the peaceful Shannon Lake and Tallus Ridge community, this turn key 2 bedroom home backs onto the golf course and offers easy access to trails, parks, and Hwy 97. Inside, you'll find 9ft ceilings, hardwood floors, granite countertops, and mountain views. The bright kitchen features stainless steel appliances, a built in pantry, and island seating, flowing into open dining and living spaces filled with morning sun. Step out onto the 250 sq ft covered deck, surrounded by trees with wood beams and glass railings. The primary suite includes a walk through closet and private ensuite, plus there's a second full bathroom, laundry room with storage, reverse osmosis water filter system, storage locker, and two parking stalls (one underground, one outside). (id:6769)