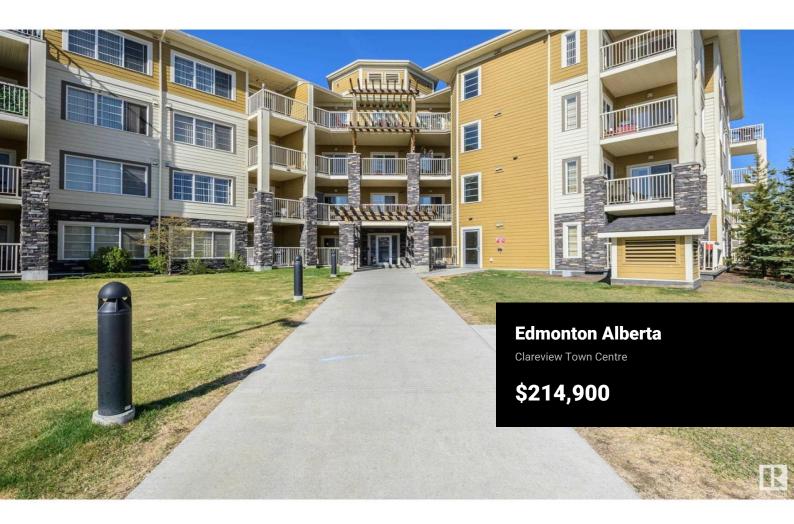

Welcome to this beautifully maintained 2-bedroom, 2-bathroom corner unit offering peace, privacy, and an abundance of natural light. Enjoy stunning west/northwest views and evening sunsets from the spacious balcony-perfect for unwinding after a busy day. Inside, the open-concept kitchen boasts modern upgrades including stainless steel appliances and elegant granite countertops. The bright living room features large windows on two sides, and both bedrooms also offer generous windows, creating a warm and airy atmosphere throughout. Each bathroom has both a bathtub and a shower. Additional highlights include in-suite laundry and storage, a secure heated underground parking stall and a separate storage unit. This pet-friendly building is ideally located within walking distance to the Clareview Rec Centre, bus/LRT, public library, schools, shopping and scenic walking/biking trails. With quick access to the Yellowhead and Anthony Henday freeways, commuting is a breeze. Plus, your condo fees cover all utilities! (id:6769)