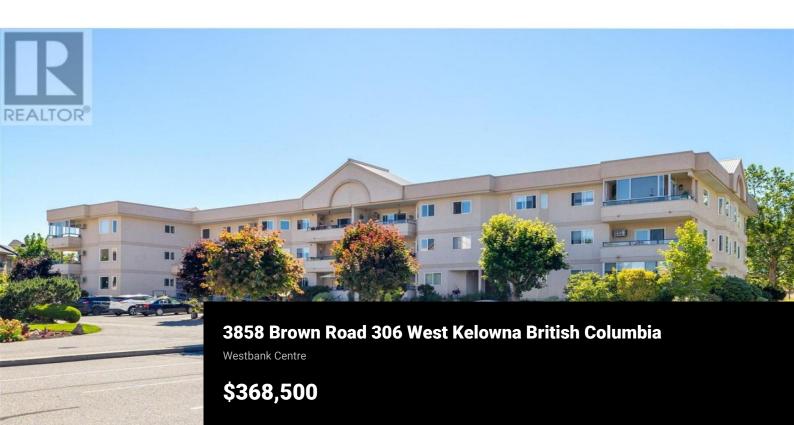

R

Welcome to Linden Estates, a quiet and well maintained 55+ community located in lovely West Kelowna! This 2 bed 1 bath 1094 sq ft TOP FLOOR unit boasts a functional kitchen with charming mosaic tiles, an open concept dining/living area complete with a gas fireplace, and a generous deck showcasing east-facing morning sun and mountain views. This condo features engineered hardwood flooring, a skylight for added natural light, and oversized laundry area providing extra in-unit storage. Also includes a parking stall in the heated, underground parkade as well as storage locker. You cannot beat the location of Linden Estates as you have easy access to grocery shopping, coffee shops, restaurants, the aquatic centre, and beautiful views of the lake and wineries on an evening stroll. Pet friendly & BBQ's allowed. Book your showing today! (id:6769)