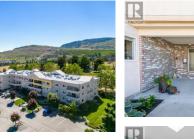

R

Welcome to Linden Estates, a quiet and well maintained 55+ community located in lovely West Kelowna! This 2 bed 1 bath 1094 sq ft TOP FLOOR unit boasts a functional kitchen with charming mosaic tiles, an open concept dining/living area complete with a gas fireplace, and a generous deck showcasing east-facing morning sun and mountain views. This condo features engineered hardwood flooring, a skylight for added natural light, and oversized laundry area providing extra in-unit storage. Also includes a parking stall in the heated, underground parkade as well as storage locker. You cannot beat the location of Linden Estates as you have easy access to grocery shopping, coffee shops, restaurants, the aquatic centre, and beautiful views of the lake and wineries on an evening stroll. Pet friendly & BBQ's allowed. Book your showing today! (id:6769)