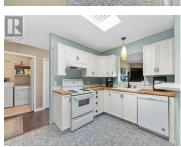

R

Welcome to Linden Estates, a quiet and well maintained 55+ community located in lovely West Kelowna! This 2 bed 1 bath 1094 sq ft TOP FLOOR unit boasts a functional kitchen with charming mosaic tiles, an open concept dining/living area complete with a gas fireplace, and a generous deck showcasing east-facing morning sun and mountain views. This condo features engineered hardwood flooring, a skylight for added natural light, and oversized laundry area providing extra in-unit storage. Also includes a parking stall in the heated, underground parkade as well as storage locker. You cannot beat the location of Linden Estates as you have easy access to grocery shopping, coffee shops, restaurants, the aquatic centre, and beautiful views of the lake and wineries on an evening stroll. Pet friendly & BBQ's allowed. Book your showing today! (id:6769)