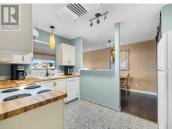

R

Welcome to Linden Estates, a quiet and well maintained 55+ community located in lovely West Kelowna! This 2 bed 1 bath 1094 sq ft TOP FLOOR unit boasts a functional kitchen with charming mosaic tiles, an open concept dining/living area complete with a gas fireplace, and a generous deck showcasing east-facing morning sun and mountain views. This condo features engineered hardwood flooring, a skylight for added natural light, and oversized laundry area providing extra in-unit storage. Also includes a parking stall in the heated, underground parkade as well as storage locker. You cannot beat the location of Linden Estates as you have easy access to grocery shopping, coffee shops, restaurants, the aquatic centre, and beautiful views of the lake and wineries on an evening stroll. Pet friendly & BBQ's allowed. Book your showing today! (id:6769)