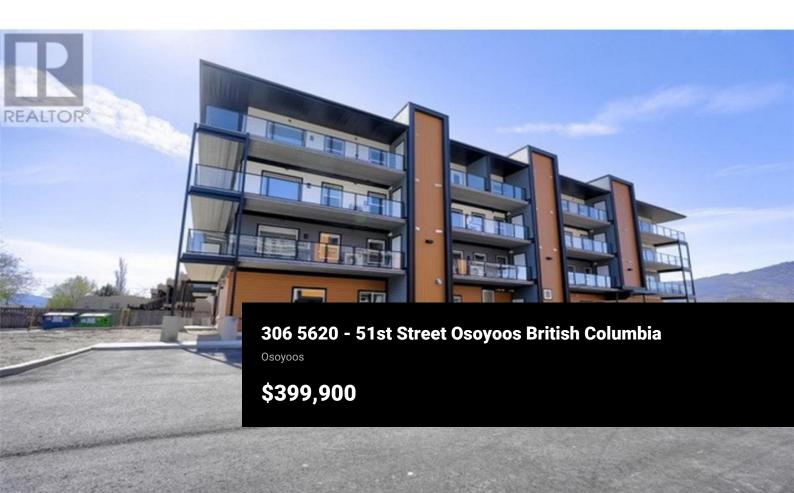

\*\*\*PRICE DROP\*\*\*Phase 2 - NORTH FACING UNIT at Brightwater, Osoyoos's Newest Condo Development located on Lakeshore Drive and mere steps to Osoyoos Lake. Brand new construction, two-bedroom unit with open concept design, large windows and patio doors create bright airy living areas, while the triple paned windows and superior insulation help keep your home a comfortable temperature and minimize utility bills. The building has an elevator, and each unit comes with one parking stall that is secured and heated. We know people love to get outside in the warm months, so all condos have spacious balconies with room for a table and chairs. Each unit has on storage room accessible from the balcony. Price + GST. Phase 2 Unit 306. \*\*Offer's any time. (id:6769)