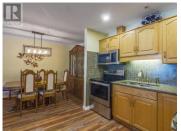

Dear potential buyer, We are excited to share the details of this charming, 1,198 square foot, top-floor condo located in Penticton. This home offers a functional open plan layout rare find in condos of this age. Home has undergone numerous upgrades, including granite countertops in the kitchen, bathrooms, new sinks, hardware, soft-close drawers, toilets, and a linear gas fireplace (installed in 2018, with gas included in the condo fees). Additional upgrades include lighting fixtures (2019), stainless steel kitchen appliances (2019), luxury vinyl plank flooring (2019), and fresh paint throughout (2021). The property faces the ideal direction for optimal views and sun. The enclosed balcony with sliding windows provides a versatile space to enjoy year-round. Ample off-street parking is also available? however Wedgwood Manor offers 1 parking spot plus storage. Dianne and Dan encourage you to book an appointment to view this charming home and discover its many other features. Oh, and your furry family member, Mr. or Miss Cat, are welcome here. Strata fees cover everything but the kitchen sink, wait it does include that as well. Please note measurements are approximate, should be verified if necessary. This listing is brought to you by ROYAL LEPAGE LOCATION WEST. #1 for 41 years in a row. (id:6769)