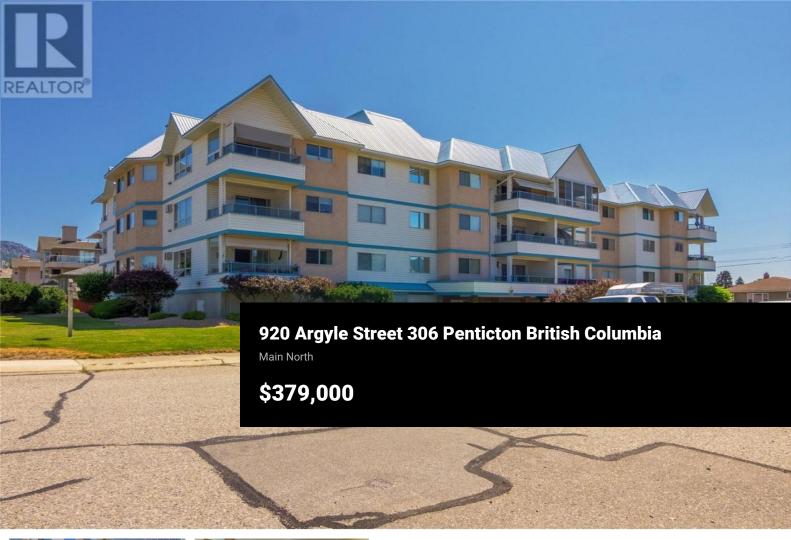

Dear potential buyer, We are excited to share the details of this charming, 1,198 square foot, top-floor condo located in Penticton. This home offers a functional open plan layout rare find in condos of this age. Home has undergone numerous upgrades, including granite countertops in the kitchen, bathrooms, new sinks, hardware, soft-close drawers, toilets, and a linear gas fireplace (installed in 2018, with gas included in the condo fees). Additional upgrades include lighting fixtures (2019), stainless steel kitchen appliances (2019), luxury vinyl plank flooring (2019), and fresh paint throughout (2021). The property faces the ideal direction for optimal views and sun. The enclosed balcony with sliding windows provides a versatile space to enjoy year-round. Ample off-street parking is also available? however Wedgwood Manor offers 1 parking spot plus storage. Dianne and Dan encourage you to book an appointment to view this charming home and discover its many other features. Oh, and your furry family member, Mr. or Miss Cat, are welcome here. Strata fees cover everything but the kitchen sink, wait it does include that as well. Please note measurements are approximate, should be verified if necessary. This listing is brought to you by ROYAL LEPAGE LOCATION WEST. #1 for 41 years in a row. (id:6769)