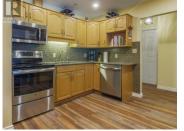

Dear potential buyer, We are excited to share the details of this charming, 1,198 square foot, top-floor condo located in Penticton. This home offers a functional open plan layout rare find in condos of this age. Home has undergone numerous upgrades, including granite countertops in the kitchen, bathrooms, new sinks, hardware, soft-close drawers, toilets, and a linear gas fireplace (installed in 2018, with gas included in the condo fees). Additional upgrades include lighting fixtures (2019), stainless steel kitchen appliances (2019), luxury vinyl plank flooring (2019), and fresh paint throughout (2021). The property faces the ideal direction for optimal views and sun. The enclosed balcony with sliding windows provides a versatile space to enjoy year-round. Ample off-street parking is also available? however Wedgwood Manor offers 1 parking spot plus storage. Dianne and Dan encourage you to book an appointment to view this charming home and discover its many other features. Oh, and your furry family member, Mr. or Miss Cat, are welcome here. Strata fees cover everything but the kitchen sink, wait it does include that as well. Please note measurements are approximate, should be verified if necessary. This listing is brought to you by ROYAL LEPAGE LOCATION WEST. #1 for 41 years in a row. (id:6769)