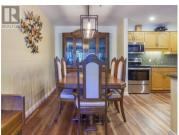

Dear potential buyer, We are excited to share the details of this charming, 1,198 square foot, top-floor condo located in Penticton. This home offers a functional open plan layout rare find in condos of this age. Home has undergone numerous upgrades, including granite countertops in the kitchen, bathrooms, new sinks, hardware, soft-close drawers, toilets, and a linear gas fireplace (installed in 2018, with gas included in the condo fees). Additional upgrades include lighting fixtures (2019), stainless steel kitchen appliances (2019), luxury vinyl plank flooring (2019), and fresh paint throughout (2021). The property faces the ideal direction for optimal views and sun. The enclosed balcony with sliding windows provides a versatile space to enjoy year-round. Ample off-street parking is also available? however Wedgwood Manor offers 1 parking spot plus storage. Dianne and Dan encourage you to book an appointment to view this charming home and discover its many other features. Oh, and your furry family member, Mr. or Miss Cat, are welcome here. Strata fees cover everything but the kitchen sink, wait it does include that as well. Please note measurements are approximate, should be verified if necessary. This listing is brought to you by ROYAL LEPAGE LOCATION WEST. #1 for 41 years in a row. (id:6769)