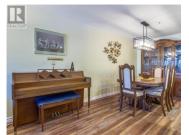

Dear potential buyer, We are excited to share the details of this charming, 1,198 square foot, top-floor condo located in Penticton. This home offers a functional open plan layout rare find in condos of this age. Home has undergone numerous upgrades, including granite countertops in the kitchen, bathrooms, new sinks, hardware, soft-close drawers, toilets, and a linear gas fireplace (installed in 2018, with gas included in the condo fees). Additional upgrades include lighting fixtures (2019), stainless steel kitchen appliances (2019), luxury vinyl plank flooring (2019), and fresh paint throughout (2021). The property faces the ideal direction for optimal views and sun. The enclosed balcony with sliding windows provides a versatile space to enjoy year-round. Ample off-street parking is also available? however Wedgwood Manor offers 1 parking spot plus storage. Dianne and Dan encourage you to book an appointment to view this charming home and discover its many other features. Oh, and your furry family member, Mr. or Miss Cat, are welcome here. Strata fees cover everything but the kitchen sink, wait it does include that as well. Please note measurements are approximate, should be verified if necessary. This listing is brought to you by ROYAL LEPAGE LOCATION WEST. #1 for 41 years in a row. (id:6769)