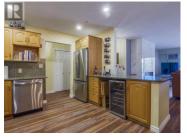

Dear potential buyer, We are excited to share the details of this charming, 1,198 square foot, top-floor condo located in Penticton. This home offers a functional open plan layout rare find in condos of this age. Home has undergone numerous upgrades, including granite countertops in the kitchen, bathrooms, new sinks, hardware, soft-close drawers, toilets, and a linear gas fireplace (installed in 2018, with gas included in the condo fees). Additional upgrades include lighting fixtures (2019), stainless steel kitchen appliances (2019), luxury vinyl plank flooring (2019), and fresh paint throughout (2021). The property faces the ideal direction for optimal views and sun. The enclosed balcony with sliding windows provides a versatile space to enjoy year-round. Ample off-street parking is also available? however Wedgwood Manor offers 1 parking spot plus storage. Dianne and Dan encourage you to book an appointment to view this charming home and discover its many other features. Oh, and your furry family member, Mr. or Miss Cat, are welcome here. Strata fees cover everything but the kitchen sink, wait it does include that as well. Please note measurements are approximate, should be verified if necessary. This listing is brought to you by ROYAL LEPAGE LOCATION WEST. #1 for 41 years in a row. (id:6769)