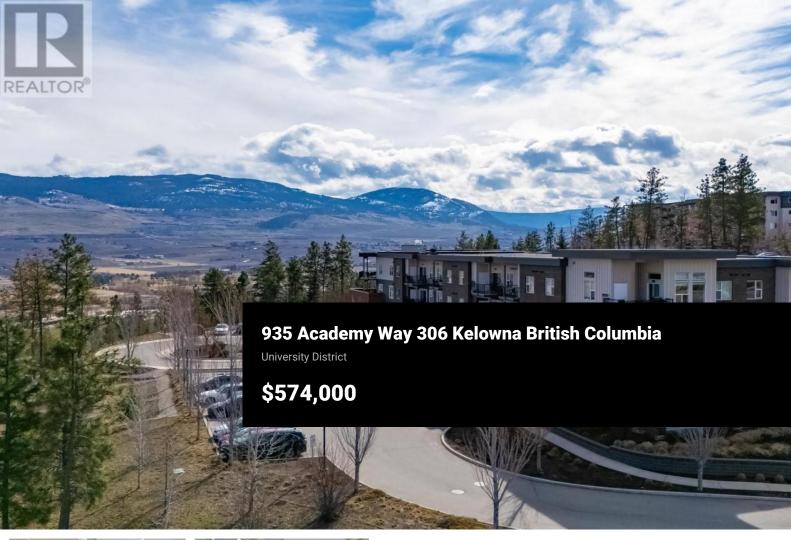

BEAUTIFUL VIEWS of the University district, mountains, valley, and golf courses from this top floor 3 bedroom condo. U One complex is a five minute walk to the campus and steps away from shopping. Lots of walking trails and recreational areas close by. This strategically designed unit is set up perfectly for sharing and is light and bright and ready for your family or an excellent investment property and is currently rented to students. This building is less than 10 years old so it has a sleek modern feel and has been beautifully maintained, also has a large parking area for visitors. New heat pump/AC in 2024. LOCATION LOCATION LOCATION as they say...minutes to the airport for convenient travel plans, 10 minutes to central Kelowna and 15 minutes to Kelowna's downtown cultural district. Priced below assessed value. (id:6769)