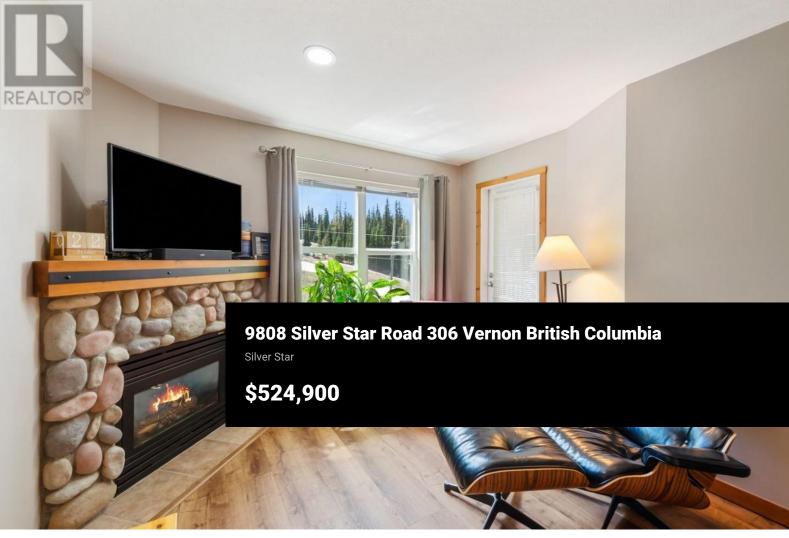

Top-Floor Condo with Stunning Views at Silver Star Mountain Resort! Welcome to your mountain retreat in the Snowbrush building in Creekside. This beautifully updated 2-bedroom, 1-bathroom top-floor unit offers panoramic views of the Silver Queen and is perfectly positioned for four-season enjoyment. Step inside to find a bright, modern interior featuring an updated kitchen and bathroom that is designed for both comfort and style. The open concept living space flows seamlessly to a private balcony where you can soak in the alpine scenery. Additional highlights are: Access to shared hot tub, laundry room and ski room with wax station. Excellent ski-in/ski-out access and proximity to village amenities. This well-maintained building offers a perfect blend of convenience and mountain lifestyle. Whether you're looking for a personal getaway or an income-generating investment this condo delivers on all fronts. Don't miss this rare opportunity to own a piece of paradise at Silver Star! (id:6769)