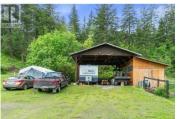

Welcome to your dream homestead! This 45-acre property offers the perfect blend of functionality, natural beauty, and room to grow--just 30 minutes from Salmon Arm or Vernon. Ideal for a young, active family with a love for the outdoors and animals, the land features over 6 acres of fenced and cross-fenced pasture, ready for horses, hobby farming, or livestock. The spacious 4-bedroom home provides comfortable country living with breathtaking views of the surrounding valley and mountains and backing on to crown land. Outbuildings add practical value for storage or animals, and there's plenty of space to build the shop you've always wanted. With some timber value and a landscape that invites exploration, gardening, and sustainable living, this property is full of potential. Whether you're dreaming of a hobby farm, a private retreat, or a family-friendly rural lifestyle, this one has it all! (id:6769)