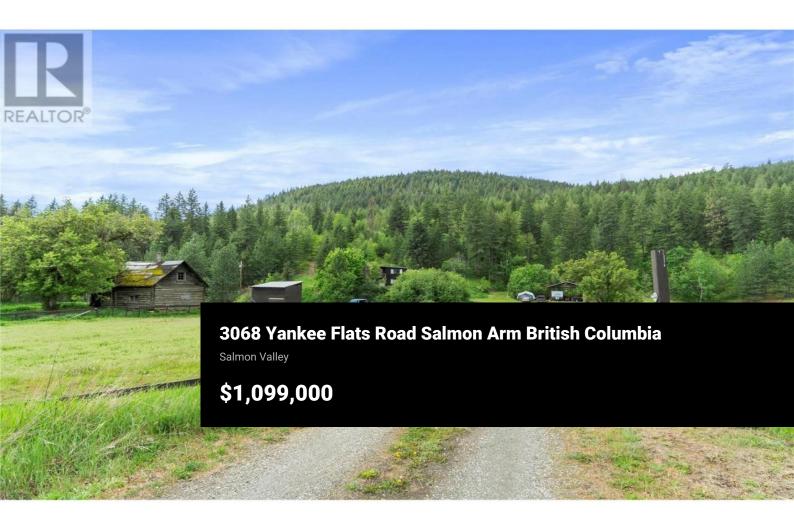

Welcome to your dream homestead! This 45-acre property offers the perfect blend of functionality, natural beauty, and room to grow--just 30 minutes from Salmon Arm or Vernon. Ideal for a young, active family with a love for the outdoors and animals, the land features over 6 acres of fenced and cross-fenced pasture, ready for horses, hobby farming, or livestock. The spacious 4-bedroom home provides comfortable country living with breathtaking views of the surrounding valley and mountains and backing on to crown land. Outbuildings add practical value for storage or animals, and there's plenty of space to build the shop you've always wanted. With some timber value and a landscape that invites exploration, gardening, and sustainable living, this property is full of potential. Whether you're dreaming of a hobby farm, a private retreat, or a family-friendly rural lifestyle, this one has it all! (id:6769)