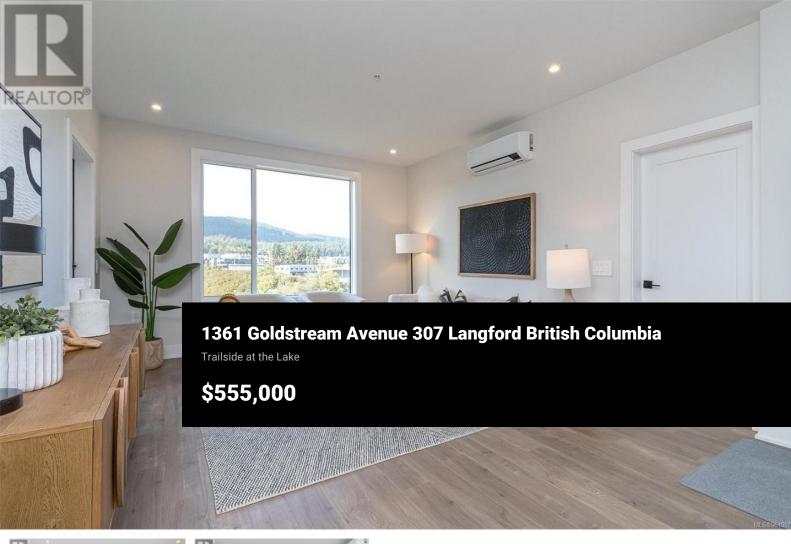

Brand New with a water view! Every firm purchase by May 31st, 2024 automatically enters you for a shot at a \$5,000 Travel Voucher! Move in right away and enjoy this 2 bedroom unit's tranquil outlook from your deck! Welcome to 'Trailside at the Lake.' An idyllic new building poised on the shores of Langford Lake offering all the amenities for modern living. Transit at your doorstep, and the home is bright & airy including large windows to showcase the surrounding nature. 9 ft ceilings, laminate flooring throughout, spacious kitchen with quartz counters, breakfast bar, and a Whirlpool appliance package. The unit has air conditioning and one secured (EV ready) parking space, as well as a storage locker on the floor. Building amenities include cardio room, weight room, yoga space, lounge & work from home office space. Just steps to the Ed Nixon trail and Langford Lake for your outdoor adventures. View the show suite & building by appointment. (id:6769)