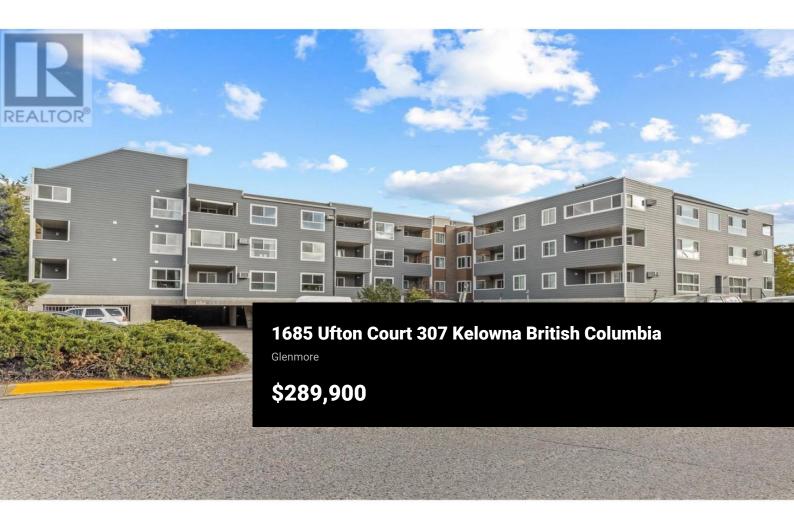

Welcome to this bright and open top-floor unit in the heart of Kelowna! Featuring updated laminate flooring, fresh paint, new blinds, and brand-new appliances, this move-in-ready home offers both style and comfort. Located just minutes from Parkinson Rec Centre, public transit, the Rail Trail, restaurants, and major shopping centres, convenience is right at your doorstep. Tamarack Terrace is a well-managed development that has undergone significant exterior upgrades, including new siding, windows, and sliding doors. The enclosed outdoor patio has been converted into a versatile bonus space which works perfectly as a bedroom. Additional features include one underground parking stall, a dedicated storage locker, and access to a welcoming community. Whether you're a first-time home buyer, student, investor, or someone looking to downsize, this centrally located unit is a smart choice with great potential. (id:6769)