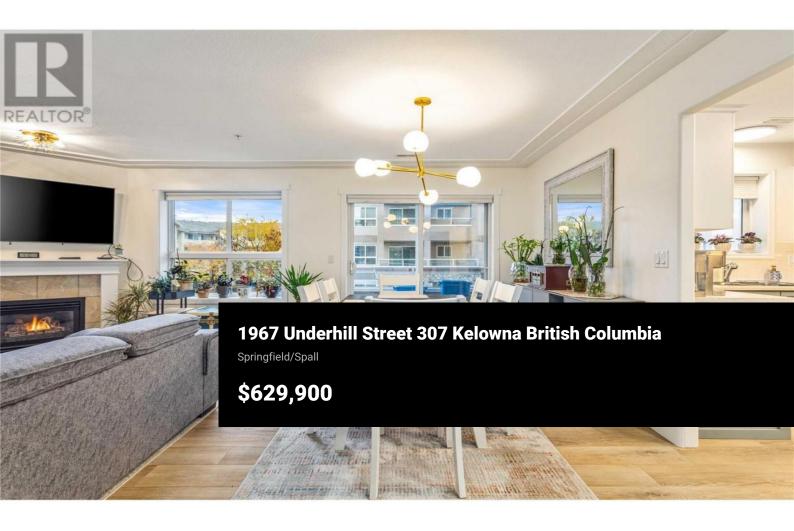

Welcome home to the perfect location at Mission Creek Towers! Situated in the heart of Kelowna, this well maintained building offers unparalleled access to shopping, transportation, restaurants, cafes and all the amenities of a vibrant city within walking distance; live the ""no car"" lifestyle here. Full concrete construction means it is whisper quiet inside and the building features heated and secured underground parking, putting green, and an indoor swimming pool! This 3rd floor, corner unit is positioned to take in the beautiful mountain view, lush green spaces and to receive gentle morning sun. This home also offers all new appliances, luxury vinyl plank flooring, brand new moldings, fresh paint throughout and updated faucets, hardware and light fixtures. It has a split bedroom floor plan, one on each end of the condo, ensuring comfort and privacy. Not one, but TWO spacious patios to enjoy the outdoor seasons and a good sized storage locker on the same floor as the unit, allowing for convenient and easy access. One parking stall with option to rent a second (for a fee). Don't miss out on this amazing opportunity to live in style and comfort in one of the best locations in town. Book your showing today and buy the lifestyle you dream of! MORE PHOTOS AND 3D TOUR COMING SOON! (id:6769)