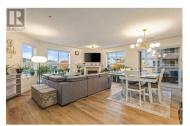

Welcome home to the perfect location at Mission Creek Towers! Situated in the heart of Kelowna, this well maintained building offers unparalleled access to shopping, transportation, restaurants, cafes and all the amenities of a vibrant city within walking distance; live the ""no car"" lifestyle here. Full concrete construction means it is whisper quiet inside and the building features heated and secured underground parking, putting green, and an indoor swimming pool! This 3rd floor, corner unit is positioned to take in the beautiful mountain view, lush green spaces and to receive gentle morning sun. This home also offers all new appliances, luxury vinyl plank flooring, brand new moldings, fresh paint throughout and updated faucets, hardware and light fixtures. It has a split bedroom floor plan, one on each end of the condo, ensuring comfort and privacy. Not one, but TWO spacious patios to enjoy the outdoor seasons and a good sized storage locker on the same floor as the unit, allowing for convenient and easy access. One parking stall with option to rent a second (for a fee). Don't miss out on this amazing opportunity to live in style and comfort in one of the best locations in town. Book your showing today and buy the lifestyle you dream of! MORE PHOTOS AND 3D TOUR COMING SOON! (id:6769)