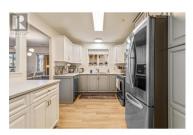

Welcome home to the perfect location at Mission Creek Towers! Situated in the heart of Kelowna, this well maintained building offers unparalleled access to shopping, transportation, restaurants, cafes and all the amenities of a vibrant city within walking distance; live the ""no car"" lifestyle here. Full concrete construction means it is whisper quiet inside and the building features heated and secured underground parking, putting green, and an indoor swimming pool! This 3rd floor, corner unit is positioned to take in the beautiful mountain view, lush green spaces and to receive gentle morning sun. This home also offers all new appliances, luxury vinyl plank flooring, brand new moldings, fresh paint throughout and updated faucets, hardware and light fixtures. It has a split bedroom floor plan, one on each end of the condo, ensuring comfort and privacy. Not one, but TWO spacious patios to enjoy the outdoor seasons and a good sized storage locker on the same floor as the unit, allowing for convenient and easy access. One parking stall with option to rent a second (for a fee). Don't miss out on this amazing opportunity to live in style and comfort in one of the best locations in town. Book your showing today and buy the lifestyle you dream of! MORE PHOTOS AND 3D TOUR COMING SOON! (id:6769)