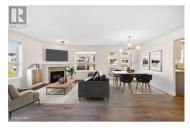

Experience upscale living in this beautifully updated corner unit condo at the prestigious Mission Creek Towers. This 2-bedroom, 2-bathroom residence impresses with its modern elegance and timeless design. Enjoy the richness of luxury vinyl plank flooring, brand-new moldings, designer lighting, fresh paint throughout, and sleek hardware and fixtures that elevate every room. The sophisticated dual-tone kitchen is a showpiece, featuring stainless steel appliances, expansive countertops, and ample cabinetry, ideal for both everyday indulgence and entertaining guests. Flooded with natural light from multiple exposures, the spacious living area flows effortlessly onto two oversized patios, offering seamless indoor-outdoor living. The thoughtfully designed split floor plan ensures ultimate privacy, with a serene primary suite that includes a large walk-in closet with built-in organizers and a spa-inspired 4-piece ensuite. This home includes one secure, heated underground parking stall, with the option to rent an additional stall, plus a generously sized storage locker conveniently located on the same floor. Residents of this well maintained, quiet concrete building, enjoy access to resort-style amenities including an indoor swimming pool, hot tub, owner's lounge with full kitchen, putting green, and a beautifully landscaped courtyard. All of this is just a short stroll from Orchar...