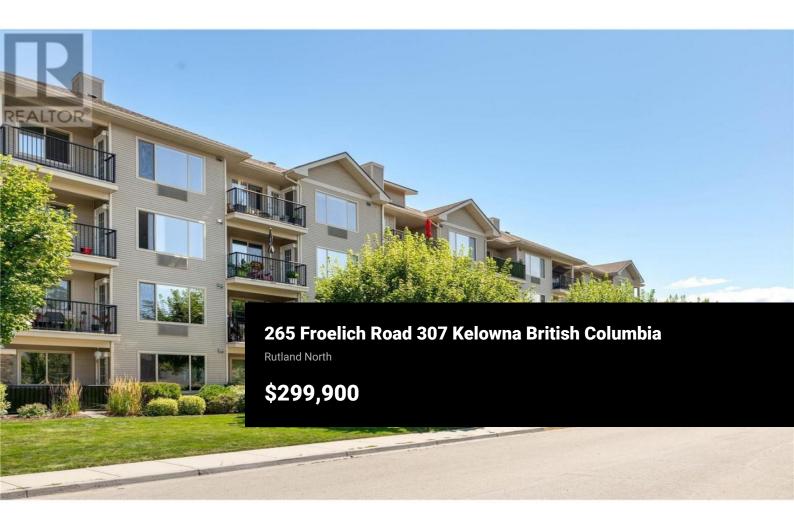

Welcome to the Bench II. A centrally located 55+ community that is walking distance to all shopping and services. Bright and open split floor plan with large windows and 2 generous sized bedrooms including a large primary with walk through closet and its own large ensuite. Private east-facing balcony provides lovely morning sun and views of Black Mountain. Plenty of cabinets & drawers in the bright kitchen with an island for gatherings. This suite comes with a storage locker and a Parking Stall in the underground parkade (#17). There is also a Guest suite available & Large community room for socials. Walk to all amenities, including a grocery store, hair salon, post office, shops, restaurants, medical and public transit. The Bench has a 55+ age restriction; 1 pet with a max height of 12"" at the shoulder; Rental friendly plus RV parking for the owners in the building. A great value in a desirable building. Call for more information (id:6769)