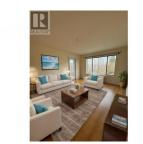

Welcome to the Bench II. A centrally located 55+ community that is walking distance to all shopping and services. Bright and open split floor plan with large windows and 2 generous sized bedrooms including a large primary with walk through closet and its own large ensuite. Private east-facing balcony provides lovely morning sun and views of Black Mountain. Plenty of cabinets & drawers in the bright kitchen with an island for gatherings. This suite comes with a storage locker and a Parking Stall in the underground parkade (#17). There is also a Guest suite available & Large community room for socials. Walk to all amenities, including a grocery store, hair salon, post office, shops, restaurants, medical and public transit. The Bench has a 55+ age restriction; 1 pet with a max height of 12"" at the shoulder; Rental friendly plus RV parking for the owners in the building. A great value in a desirable building. Call for more information (id:6769)