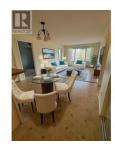

Welcome to the Bench II. A centrally located 55+ community that is walking distance to all shopping and services. Bright and open split floor plan with large windows and 2 generous sized bedrooms including a large primary with walk through closet and its own large ensuite. Private east-facing balcony provides lovely morning sun and views of Black Mountain. Plenty of cabinets & drawers in the bright kitchen with an island for gatherings. This suite comes with a storage locker and a Parking Stall in the underground parkade (#17). There is also a Guest suite available & Large community room for socials. Walk to all amenities, including a grocery store, hair salon, post office, shops, restaurants, medical and public transit. The Bench has a 55+ age restriction; 1 pet with a max height of 12"" at the shoulder; Rental friendly plus RV parking for the owners in the building. A great value in a desirable building. Call for more information (id:6769)