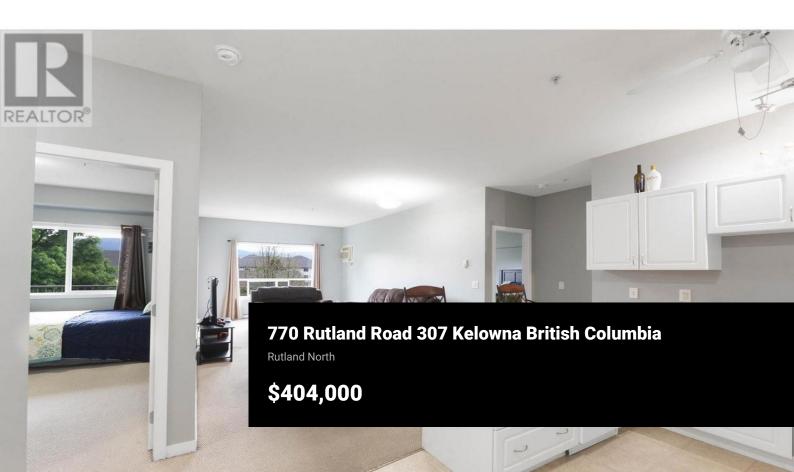

\*\*Listed under BC Assessment of \$432k\*\* this 1052sqft , 2 bed- 2bath condo with a open concept kitchen in a highly desirable Legacy 2 building. Across the street from Rutland Middle & Secondary school, the YMCA, Rutland Area and the biggest park that also has a spot for pets to run off leash. Additional storage locker, secure underground parking and guest suite. Pet and family friendly building, no age restriction. Building is on UBCO/college bus route making this perfect for students. Please call LR for your private tour. Owner occupied providing for flexible possession time! (id:6769)