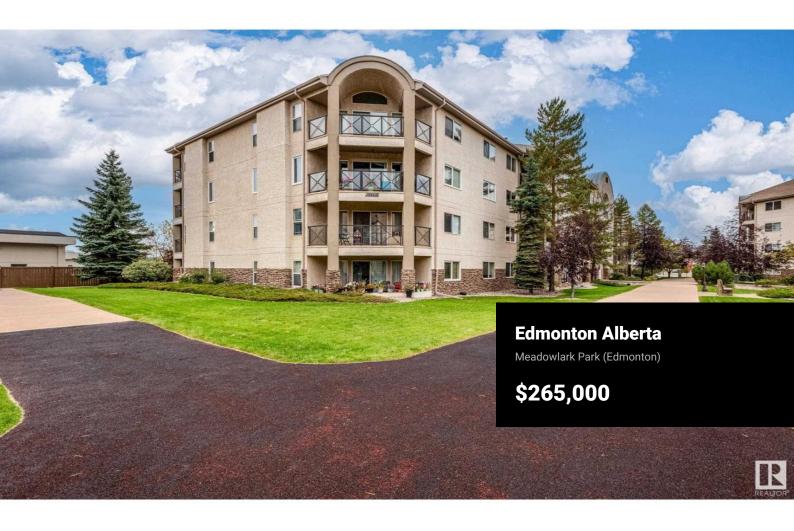

\* 2 BEDROOMS PLUS DEN \* RESORT-LIKE LIVING \* The Renaissance at Meadowlark Park is one of the finest adult living communities in Edmonton. You are not just buying a condo but a way of life. Take part in social clubs, or just use the gym, sauna, pool tables, shuffleboard, library with puzzles as well as books, the list goes on. The amenities building is connected to the main building through the parking garage for the cold winter days. The beautifully maintained courtyard has two fountains, park benches and walking paths. The condo features two generously sized bedrooms plus a den with a built-in wall unit. The updated kitchen has a lot of storage space and flows into the living room with southwest view. A generous Cable TV package is included in the condo fees! The underground parking garage is heated and comes with two car wash bays as well as bike storage. You are steps away from the award-winning Meadowlark Medical Mall as well as Walmart, Safeway and much more, including a future Valley Line LRT stop. (id:6769)